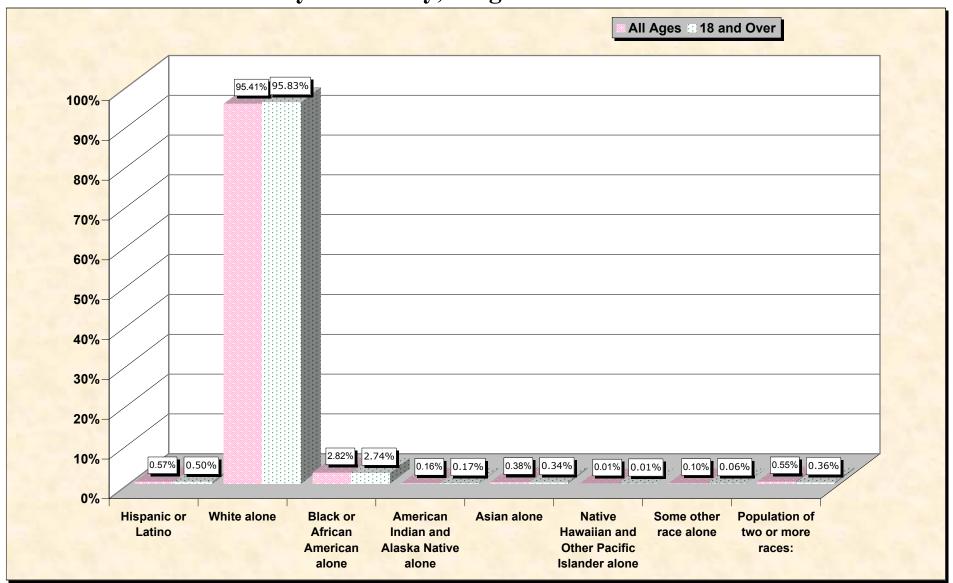

#### source data for Chart

### HISPANIC OR LATINO, AND NOT HISPANIC OR LATINO BY RACE

|                                                  | Wythe County, Virginia |
|--------------------------------------------------|------------------------|
| Total:                                           | 27,599                 |
| Hispanic or Latino                               | 157                    |
| Not Hispanic or Latino:                          | 27,442                 |
| Population of one race:                          | 27,289                 |
| White alone                                      | 26,332                 |
| Black or African American alone                  | 777                    |
| American Indian and Alaska Native alone          | 44                     |
| Asian alone                                      | 104                    |
| Native Hawaiian and Other Pacific Islander alone | 4                      |
| Some other race alone                            | 28                     |
| Population of two or more races:                 | 153                    |

#### HISPANIC OR LATINO, AND NOT HISPANIC OR LATINO BY RACE FOR THE POPULATION 18 YEARS AND OVER

|                                                  | Wythe County, Virginia |
|--------------------------------------------------|------------------------|
| Total:                                           | 21,569                 |
| Hispanic or Latino                               | 107                    |
| Not Hispanic or Latino:                          | 21,462                 |
| Population of one race:                          | 21,385                 |
| White alone                                      | 20,669                 |
| Black or African American alone                  | 590                    |
| American Indian and Alaska Native alone          | 36                     |
| Asian alone                                      | 74                     |
| Native Hawaiian and Other Pacific Islander alone | 3                      |
| Some other race alone                            | 13                     |
| Population of two or more races:                 | 77                     |