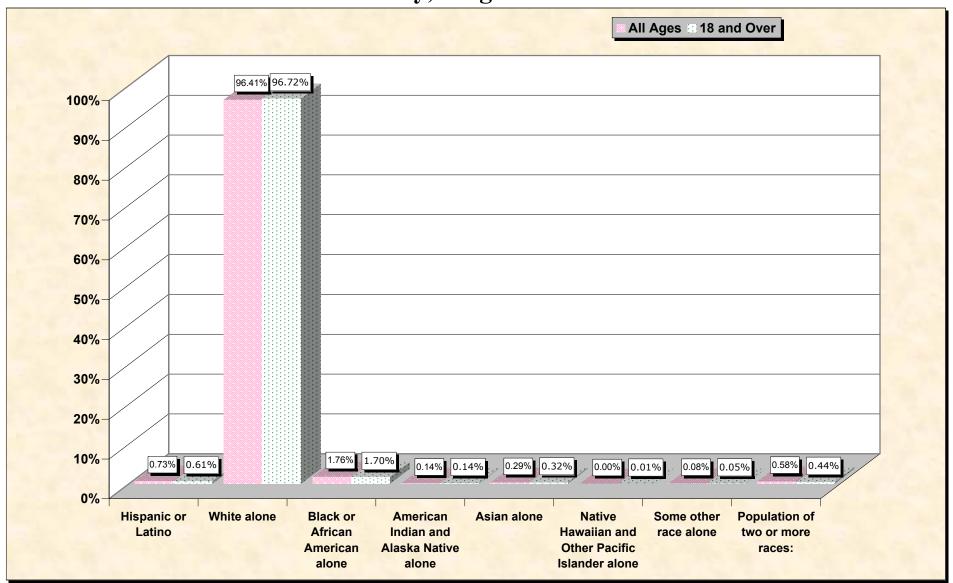

### HISPANIC OR LATINO, AND NOT HISPANIC OR LATINO BY RACE

|                                                  | Wise County, Virginia |
|--------------------------------------------------|-----------------------|
| Total:                                           | 40,123                |
| Hispanic or Latino                               | 292                   |
| Not Hispanic or Latino:                          | 39,831                |
| Population of one race:                          | 39,597                |
| White alone                                      | 38,681                |
| Black or African American alone                  | 708                   |
| American Indian and Alaska Native alone          | 55                    |
| Asian alone                                      | 118                   |
| Native Hawaiian and Other Pacific Islander alone | 2                     |
| Some other race alone                            | 33                    |
| Population of two or more races:                 | 234                   |

#### HISPANIC OR LATINO, AND NOT HISPANIC OR LATINO BY RACE FOR THE POPULATION 18 YEARS AND OVER

|                                                  | Wise County, Virginia |
|--------------------------------------------------|-----------------------|
| Total:                                           | 30,889                |
| Hispanic or Latino                               | 189                   |
| Not Hispanic or Latino:                          | 30,700                |
| Population of one race:                          | 30,563                |
| White alone                                      | 29,876                |
| Black or African American alone                  | 526                   |
| American Indian and Alaska Native alone          | 44                    |
| Asian alone                                      | 99                    |
| Native Hawaiian and Other Pacific Islander alone | 2                     |
| Some other race alone                            | 16                    |
| Population of two or more races:                 | 137                   |