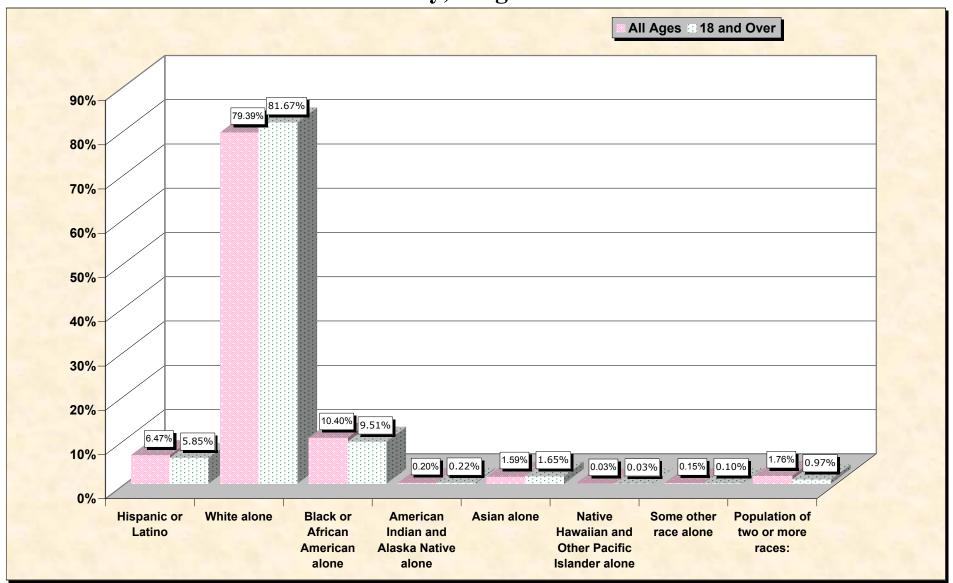

#### source data for Chart

### HISPANIC OR LATINO, AND NOT HISPANIC OR LATINO BY RACE

|                                                  | Winchester city, Virginia |
|--------------------------------------------------|---------------------------|
| Total:                                           | 23,585                    |
| Hispanic or Latino                               | 1,527                     |
| Not Hispanic or Latino:                          | 22,058                    |
| Population of one race:                          | 21,644                    |
| White alone                                      | 18,724                    |
| Black or African American alone                  | 2,454                     |
| American Indian and Alaska Native alone          | 48                        |
| Asian alone                                      | 374                       |
| Native Hawaiian and Other Pacific Islander alone | 8                         |
| Some other race alone                            | 36                        |
| Population of two or more races:                 | 414                       |

#### HISPANIC OR LATINO, AND NOT HISPANIC OR LATINO BY RACE FOR THE POPULATION 18 YEARS AND OVER

|                                                  | Winchester city, Virginia |
|--------------------------------------------------|---------------------------|
| Total:                                           | 18,473                    |
| Hispanic or Latino                               | 1,081                     |
| Not Hispanic or Latino:                          | 17,392                    |
| Population of one race:                          | 17,213                    |
| White alone                                      | 15,087                    |
| Black or African American alone                  | 1,756                     |
| American Indian and Alaska Native alone          | 41                        |
| Asian alone                                      | 305                       |
| Native Hawaiian and Other Pacific Islander alone | 5                         |
| Some other race alone                            | 19                        |
| Population of two or more races:                 | 179                       |