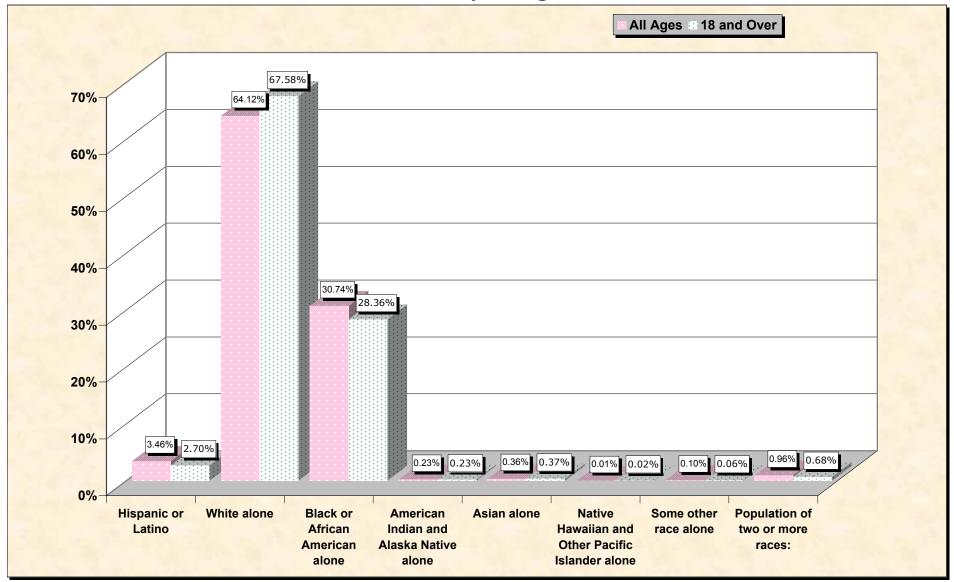

## source data for Chart

## HISPANIC OR LATINO, AND NOT HISPANIC OR LATINO BY RACE

| V                                                | Vestmoreland County, Virginia |
|--------------------------------------------------|-------------------------------|
| Total:                                           | 16,718                        |
| Hispanic or Latino                               | 579                           |
| Not Hispanic or Latino:                          | 16,139                        |
| Population of one race:                          | 15,978                        |
| White alone                                      | 10,720                        |
| Black or African American alone                  | 5,139                         |
| American Indian and Alaska Native alone          | 39                            |
| Asian alone                                      | 61                            |
| Native Hawaiian and Other Pacific Islander alone | 2                             |
| Some other race alone                            | 17                            |
| Population of two or more races:                 | 161                           |

## HISPANIC OR LATINO, AND NOT HISPANIC OR LATINO BY RACE FOR THE POPULATION 18 YEARS AND OVER

| Westmoreland County, Vi                          |        |
|--------------------------------------------------|--------|
| Total:                                           | 12,872 |
| Hispanic or Latino                               | 348    |
| Not Hispanic or Latino:                          | 12,524 |
| Population of one race:                          | 12,437 |
| White alone                                      | 8,699  |
| Black or African American alone                  | 3,651  |
| American Indian and Alaska Native alone          | 29     |
| Asian alone                                      | 48     |
| Native Hawaiian and Other Pacific Islander alone | 2      |
| Some other race alone                            | 8      |
| Population of two or more races:                 | 87     |