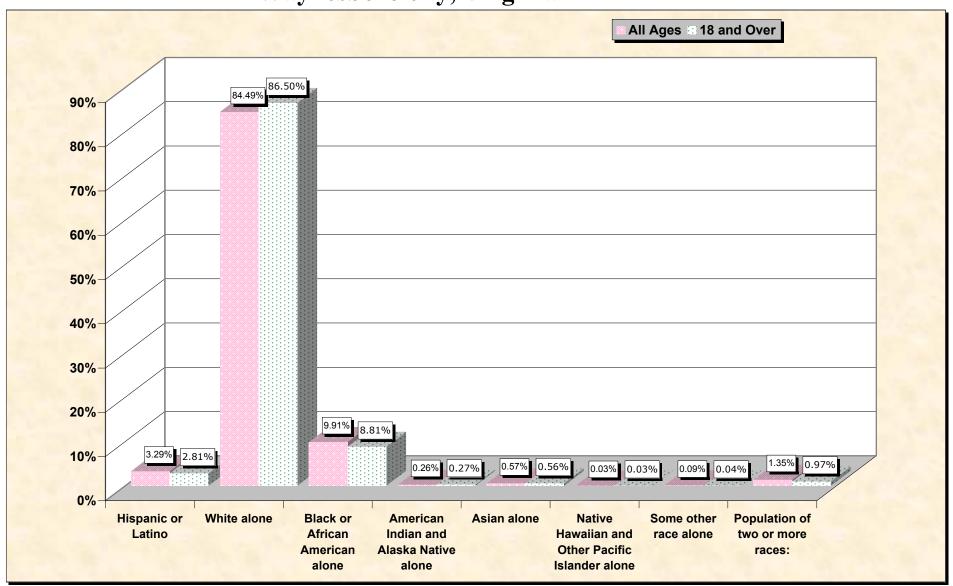

# Hispanic or Latino, and not Hispanic by Race and Age Waynesboro city, Virginia

Source: Data Set: Census 2000 Redistricting Data (Public Law 94-171) Summary File. PL2. HISPANIC OR LATINO, AND NOT HISPANIC OR LATINO BY RACE [73] - Universe: Total population; PL4. HISPANIC OR LATINO, AND NOT HISPANIC OR LATINO BY RACE FOR THE POPULATION 18 YEARS AND OVER [73] - Universe: Total population 18 years and over

### HISPANIC OR LATINO, AND NOT HISPANIC OR LATINO BY RACE

|                                                  | Waynesboro city, Virginia |
|--------------------------------------------------|---------------------------|
| Total:                                           | 19,520                    |
| Hispanic or Latino                               | 643                       |
| Not Hispanic or Latino:                          | 18,877                    |
| Population of one race:                          | 18,613                    |
| White alone                                      | 16,492                    |
| Black or African American alone                  | 1,935                     |
| American Indian and Alaska Native alone          | 50                        |
| Asian alone                                      | 112                       |
| Native Hawaiian and Other Pacific Islander alone | 6                         |
| Some other race alone                            | 18                        |
| Population of two or more races:                 | 264                       |

#### HISPANIC OR LATINO, AND NOT HISPANIC OR LATINO BY RACE FOR THE POPULATION 18 YEARS AND OVER

|                                                  | Waynesboro city, Virginia |
|--------------------------------------------------|---------------------------|
| Total:                                           | 14,856                    |
| Hispanic or Latino                               | 418                       |
| Not Hispanic or Latino:                          | 14,438                    |
| Population of one race:                          | 14,294                    |
| White alone                                      | 12,851                    |
| Black or African American alone                  | 1,309                     |
| American Indian and Alaska Native alone          | 40                        |
| Asian alone                                      | 83                        |
| Native Hawaiian and Other Pacific Islander alone | 5                         |
| Some other race alone                            | 6                         |
| Population of two or more races:                 | 144                       |