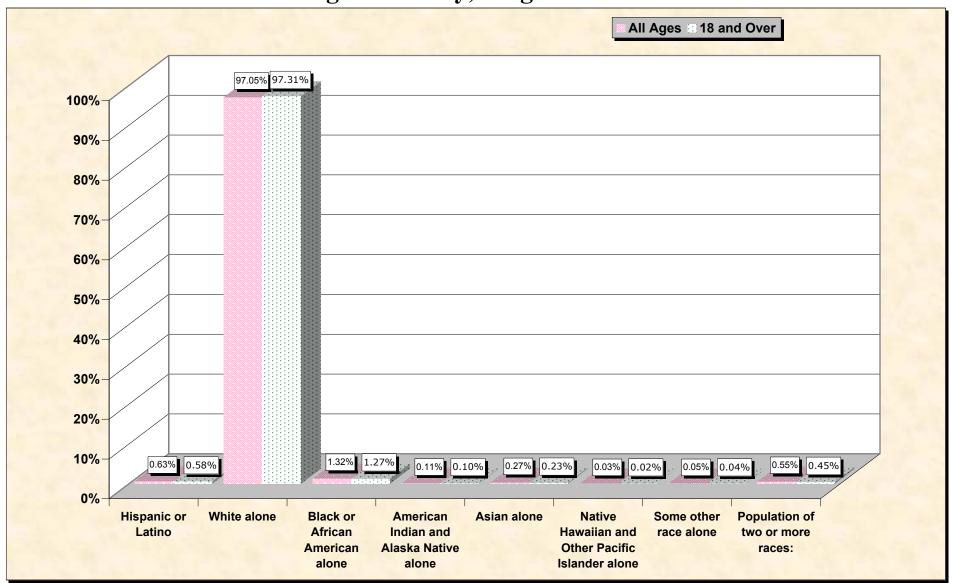

# Hispanic or Latino, and not Hispanic by Race and Age Washington County, Virginia

Source: Data Set: Census 2000 Redistricting Data (Public Law 94-171) Summary File. PL2. HISPANIC OR LATINO, AND NOT HISPANIC OR LATINO BY RACE [73] - Universe: Total population; PL4. HISPANIC OR LATINO, AND NOT HISPANIC OR LATINO BY RACE FOR THE POPULATION 18 YEARS AND OVER [73] - Universe: Total population 18 years and over

### HISPANIC OR LATINO, AND NOT HISPANIC OR LATINO BY RACE

|                                                  | Washington County, Virginia |
|--------------------------------------------------|-----------------------------|
| Total:                                           | 51,103                      |
| Hispanic or Latino                               | 322                         |
| Not Hispanic or Latino:                          | 50,781                      |
| Population of one race:                          | 50,499                      |
| White alone                                      | 49,594                      |
| Black or African American alone                  | 674                         |
| American Indian and Alaska Native alone          | 54                          |
| Asian alone                                      | 136                         |
| Native Hawaiian and Other Pacific Islander alone | 13                          |
| Some other race alone                            | 28                          |
| Population of two or more races:                 | 282                         |

#### HISPANIC OR LATINO, AND NOT HISPANIC OR LATINO BY RACE FOR THE POPULATION 18 YEARS AND OVER

| 1                                                | Washington County, Virgini |
|--------------------------------------------------|----------------------------|
| Total:                                           | 40,498                     |
| Hispanic or Latino                               | 233                        |
| Not Hispanic or Latino:                          | 40,265                     |
| Population of one race:                          | 40,084                     |
| White alone                                      | 39,410                     |
| Black or African American alone                  | 515                        |
| American Indian and Alaska Native alone          | 42                         |
| Asian alone                                      | 92                         |
| Native Hawaiian and Other Pacific Islander alone | 10                         |
| Some other race alone                            | 15                         |
| Population of two or more races:                 | 181                        |