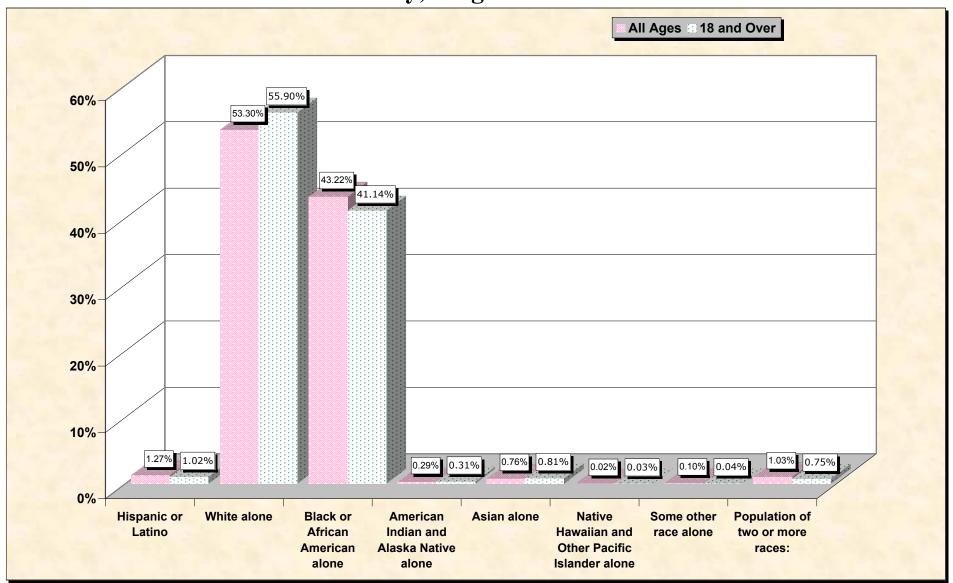

# Hispanic or Latino, and not Hispanic by Race and Age Suffolk city, Virginia

Source: Data Set: Census 2000 Redistricting Data (Public Law 94-171) Summary File. PL2. HISPANIC OR LATINO, AND NOT HISPANIC OR LATINO BY RACE [73] - Universe: Total population; PL4. HISPANIC OR LATINO, AND NOT HISPANIC OR LATINO BY RACE FOR THE POPULATION 18 YEARS AND OVER [73] - Universe: Total population 18 years and over

### HISPANIC OR LATINO, AND NOT HISPANIC OR LATINO BY RACE

|                                                  | Suffolk city, Virginia |
|--------------------------------------------------|------------------------|
| Total:                                           | 63,677                 |
| Hispanic or Latino                               | 809                    |
| Not Hispanic or Latino:                          | 62,868                 |
| Population of one race:                          | 62,215                 |
| White alone                                      | 33,940                 |
| Black or African American alone                  | 27,524                 |
| American Indian and Alaska Native alone          | 185                    |
| Asian alone                                      | 487                    |
| Native Hawaiian and Other Pacific Islander alone | 15                     |
| Some other race alone                            | 64                     |
| Population of two or more races:                 | 653                    |

#### HISPANIC OR LATINO, AND NOT HISPANIC OR LATINO BY RACE FOR THE POPULATION 18 YEARS AND OVER

|                                                  | Suffolk city, Virginia |
|--------------------------------------------------|------------------------|
| Total:                                           | 45,944                 |
| Hispanic or Latino                               | 470                    |
| Not Hispanic or Latino:                          | 45,474                 |
| Population of one race:                          | 45,130                 |
| White alone                                      | 25,683                 |
| Black or African American alone                  | 18,903                 |
| American Indian and Alaska Native alone          | 143                    |
| Asian alone                                      | 371                    |
| Native Hawaiian and Other Pacific Islander alone | 13                     |
| Some other race alone                            | 17                     |
| Population of two or more races:                 | 344                    |