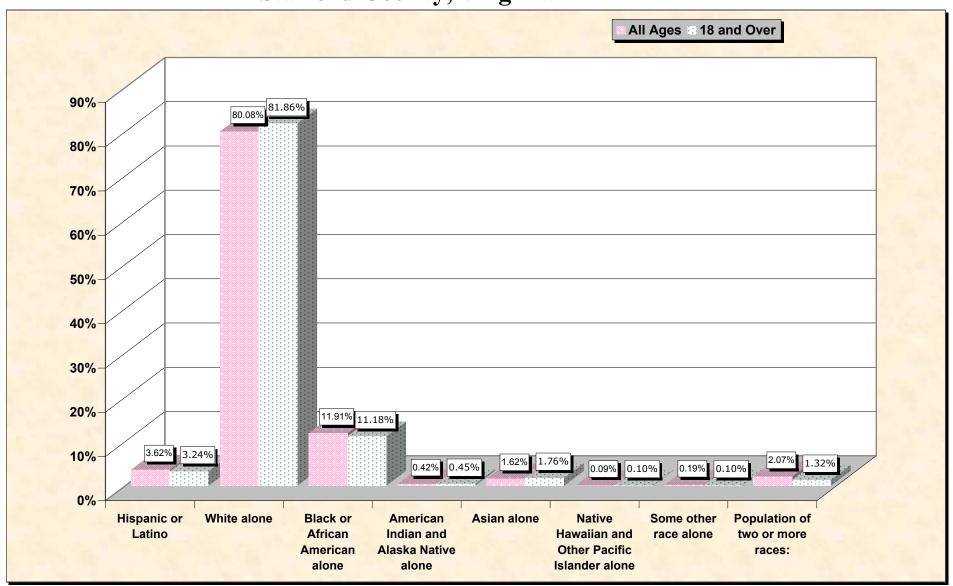

# Hispanic or Latino, and not Hispanic by Race and Age Stafford County, Virginia

Source: Data Set: Census 2000 Redistricting Data (Public Law 94-171) Summary File. PL2. HISPANIC OR LATINO, AND NOT HISPANIC OR LATINO BY RACE [73] - Universe: Total population; PL4. HISPANIC OR LATINO, AND NOT HISPANIC OR LATINO BY RACE FOR THE POPULATION 18 YEARS AND OVER [73] - Universe: Total population 18 years and over

### HISPANIC OR LATINO, AND NOT HISPANIC OR LATINO BY RACE

|                                                  | Stafford County, Virginia |
|--------------------------------------------------|---------------------------|
| Total:                                           | 92,446                    |
| Hispanic or Latino                               | 3,342                     |
| Not Hispanic or Latino:                          | 89,104                    |
| Population of one race:                          | 87,186                    |
| White alone                                      | 74,027                    |
| Black or African American alone                  | 11,013                    |
| American Indian and Alaska Native alone          | 387                       |
| Asian alone                                      | 1,496                     |
| Native Hawaiian and Other Pacific Islander alone | 87                        |
| Some other race alone                            | 176                       |
| Population of two or more races:                 | 1,918                     |

#### HISPANIC OR LATINO, AND NOT HISPANIC OR LATINO BY RACE FOR THE POPULATION 18 YEARS AND OVER

|                                                  | Stafford County, Virginia |
|--------------------------------------------------|---------------------------|
| Total:                                           | 63,277                    |
| Hispanic or Latino                               | 2,048                     |
| Not Hispanic or Latino:                          | 61,229                    |
| Population of one race:                          | 60,392                    |
| White alone                                      | 51,797                    |
| Black or African American alone                  | 7,075                     |
| American Indian and Alaska Native alone          | 282                       |
| Asian alone                                      | 1,115                     |
| Native Hawaiian and Other Pacific Islander alone | 62                        |
| Some other race alone                            | 61                        |
| Population of two or more races:                 | 837                       |