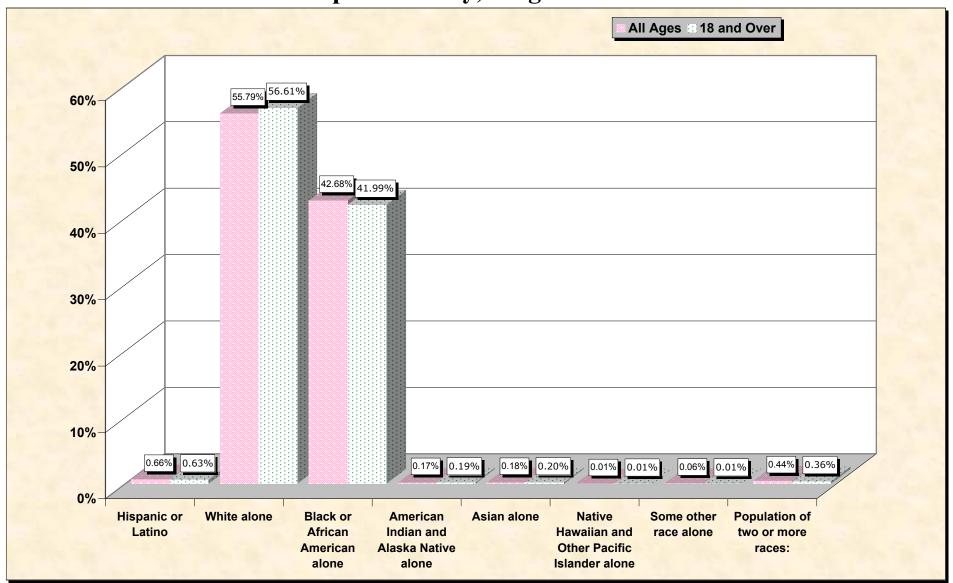

# Hispanic or Latino, and not Hispanic by Race and Age Southampton County, Virginia

Source: Data Set: Census 2000 Redistricting Data (Public Law 94-171) Summary File. PL2. HISPANIC OR LATINO, AND NOT HISPANIC OR LATINO BY RACE [73] - Universe: Total population; PL4. HISPANIC OR LATINO, AND NOT HISPANIC OR LATINO BY RACE FOR THE POPULATION 18 YEARS AND OVER [73] - Universe: Total population 18 years and over

### HISPANIC OR LATINO, AND NOT HISPANIC OR LATINO BY RACE

| Southampton County, Virgi                        |        |
|--------------------------------------------------|--------|
| Total:                                           | 17,482 |
| Hispanic or Latino                               | 115    |
| Not Hispanic or Latino:                          | 17,367 |
| Population of one race:                          | 17,290 |
| White alone                                      | 9,754  |
| Black or African American alone                  | 7,462  |
| American Indian and Alaska Native alone          | 30     |
| Asian alone                                      | 32     |
| Native Hawaiian and Other Pacific Islander alone | 1      |
| Some other race alone                            | 11     |
| Population of two or more races:                 | 77     |

#### HISPANIC OR LATINO, AND NOT HISPANIC OR LATINO BY RACE FOR THE POPULATION 18 YEARS AND OVER

|                                                  | Southampton County, Virginia |
|--------------------------------------------------|------------------------------|
| Total:                                           | 13,509                       |
| Hispanic or Latino                               | 85                           |
| Not Hispanic or Latino:                          | 13,424                       |
| Population of one race:                          | 13,376                       |
| White alone                                      | 7,648                        |
| Black or African American alone                  | 5,673                        |
| American Indian and Alaska Native alone          | 25                           |
| Asian alone                                      | 27                           |
| Native Hawaiian and Other Pacific Islander alone | 1                            |
| Some other race alone                            | 2                            |
| Population of two or more races:                 | 48                           |