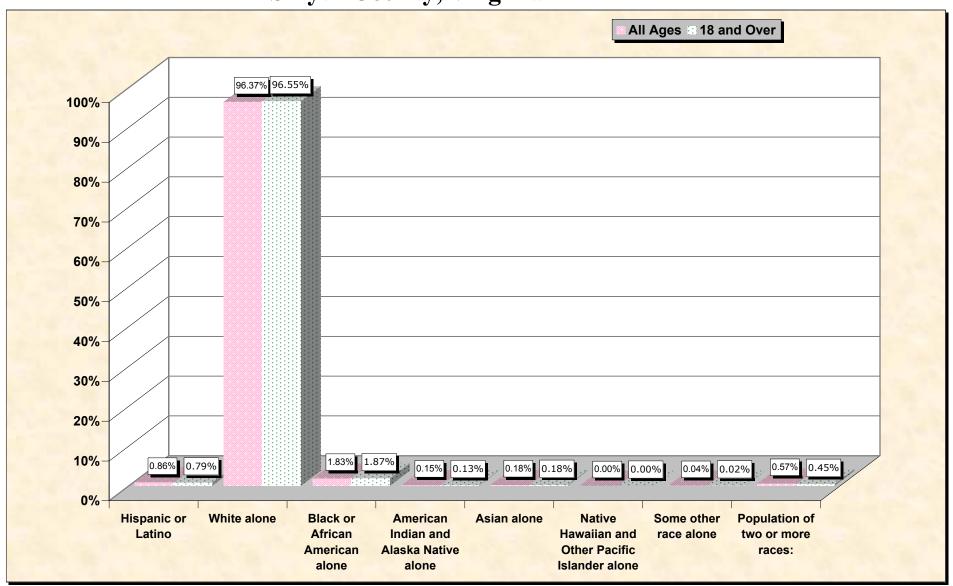

# Hispanic or Latino, and not Hispanic by Race and Age Smyth County, Virginia

Source: Data Set: Census 2000 Redistricting Data (Public Law 94-171) Summary File. PL2. HISPANIC OR LATINO, AND NOT HISPANIC OR LATINO BY RACE [73] - Universe: Total population; PL4. HISPANIC OR LATINO, AND NOT HISPANIC OR LATINO BY RACE FOR THE POPULATION 18 YEARS AND OVER [73] - Universe: Total population 18 years and over

### HISPANIC OR LATINO, AND NOT HISPANIC OR LATINO BY RACE

|                                                  | Smyth County, Virginia |
|--------------------------------------------------|------------------------|
| Total:                                           | 33,081                 |
| Hispanic or Latino                               | 283                    |
| Not Hispanic or Latino:                          | 32,798                 |
| Population of one race:                          | 32,611                 |
| White alone                                      | 31,880                 |
| Black or African American alone                  | 607                    |
| American Indian and Alaska Native alone          | 49                     |
| Asian alone                                      | 61                     |
| Native Hawaiian and Other Pacific Islander alone | 0                      |
| Some other race alone                            | 14                     |
| Population of two or more races:                 | 187                    |

#### HISPANIC OR LATINO, AND NOT HISPANIC OR LATINO BY RACE FOR THE POPULATION 18 YEARS AND OVER

|                                                  | Smyth County, Virginia |
|--------------------------------------------------|------------------------|
| Total:                                           | 25,934                 |
| Hispanic or Latino                               | 204                    |
| Not Hispanic or Latino:                          | 25,730                 |
| Population of one race:                          | 25,613                 |
| White alone                                      | 25,040                 |
| Black or African American alone                  | 486                    |
| American Indian and Alaska Native alone          | 35                     |
| Asian alone                                      | 47                     |
| Native Hawaiian and Other Pacific Islander alone | 0                      |
| Some other race alone                            | 5                      |
| Population of two or more races:                 | 117                    |