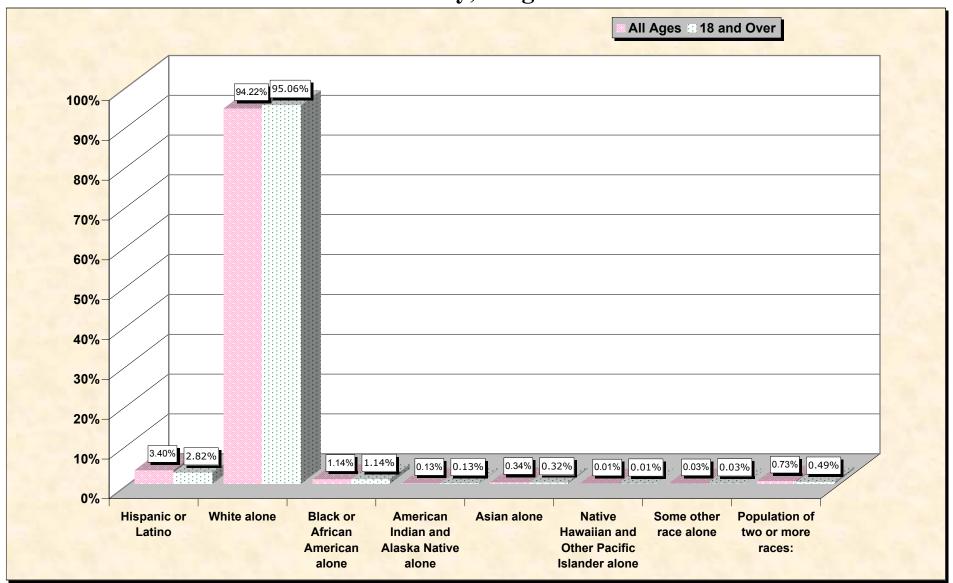

#### source data for Chart

### HISPANIC OR LATINO, AND NOT HISPANIC OR LATINO BY RACE

|                                                  | Shenandoah County, Virginia |
|--------------------------------------------------|-----------------------------|
| Total:                                           | 35,075                      |
| Hispanic or Latino                               | 1,194                       |
| Not Hispanic or Latino:                          | 33,881                      |
| Population of one race:                          | 33,626                      |
| White alone                                      | 33,046                      |
| Black or African American alone                  | 399                         |
| American Indian and Alaska Native alone          | 45                          |
| Asian alone                                      | 121                         |
| Native Hawaiian and Other Pacific Islander alone | 3                           |
| Some other race alone                            | 12                          |
| Population of two or more races:                 | 255                         |

#### HISPANIC OR LATINO, AND NOT HISPANIC OR LATINO BY RACE FOR THE POPULATION 18 YEARS AND OVER

|                                                  | Shenandoah County, Virginia |
|--------------------------------------------------|-----------------------------|
| Total:                                           | 27,264                      |
| Hispanic or Latino                               | 768                         |
| Not Hispanic or Latino:                          | 26,496                      |
| Population of one race:                          | 26,363                      |
| White alone                                      | 25,917                      |
| Black or African American alone                  | 312                         |
| American Indian and Alaska Native alone          | 35                          |
| Asian alone                                      | 87                          |
| Native Hawaiian and Other Pacific Islander alone | 3                           |
| Some other race alone                            | 9                           |
| Population of two or more races:                 | 133                         |