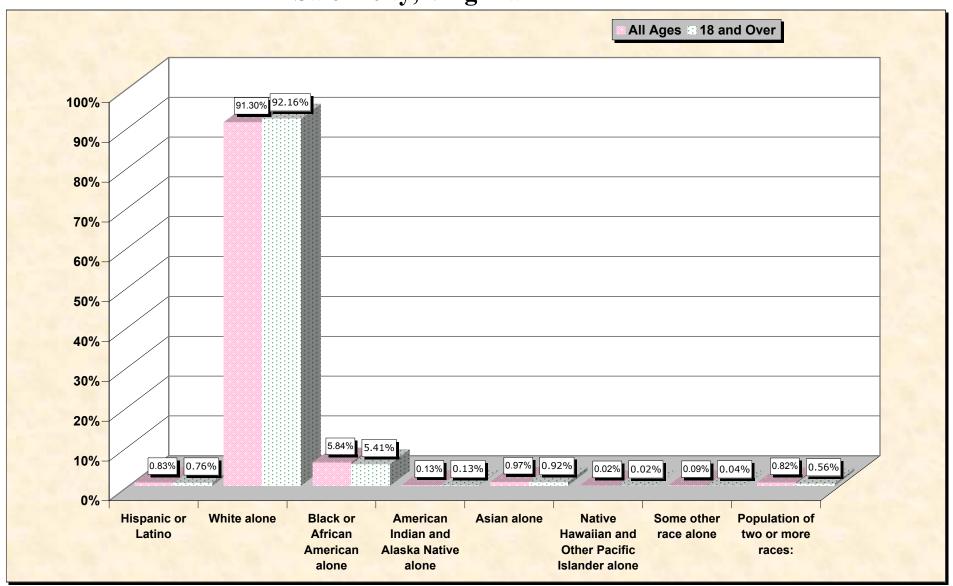

#### source data for Chart

### HISPANIC OR LATINO, AND NOT HISPANIC OR LATINO BY RACE

|                                                  | Salem city, Virginia |
|--------------------------------------------------|----------------------|
| Total:                                           | 24,747               |
| Hispanic or Latino                               | 205                  |
| Not Hispanic or Latino:                          | 24,542               |
| Population of one race:                          | 24,340               |
| White alone                                      | 22,594               |
| Black or African American alone                  | 1,444                |
| American Indian and Alaska Native alone          | 32                   |
| Asian alone                                      | 241                  |
| Native Hawaiian and Other Pacific Islander alone | 6                    |
| Some other race alone                            | 23                   |
| Population of two or more races:                 | 202                  |

#### HISPANIC OR LATINO, AND NOT HISPANIC OR LATINO BY RACE FOR THE POPULATION 18 YEARS AND OVER

|                                                  | Salem city, Virginia |
|--------------------------------------------------|----------------------|
| Total:                                           | 19,585               |
| Hispanic or Latino                               | 148                  |
| Not Hispanic or Latino:                          | 19,437               |
| Population of one race:                          | 19,328               |
| White alone                                      | 18,050               |
| Black or African American alone                  | 1,060                |
| American Indian and Alaska Native alone          | 25                   |
| Asian alone                                      | 181                  |
| Native Hawaiian and Other Pacific Islander alone | 4                    |
| Some other race alone                            | 8                    |
| Population of two or more races:                 | 109                  |