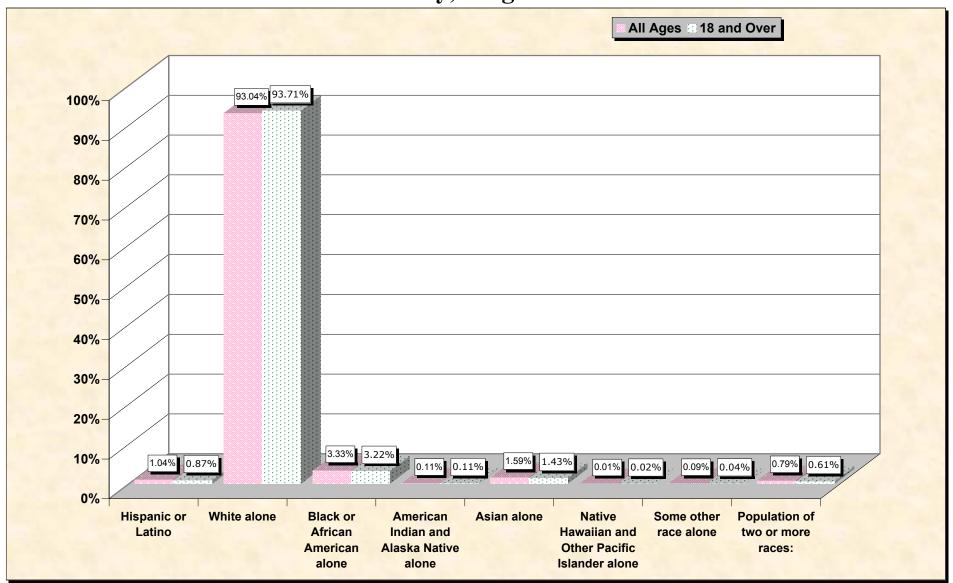

#### source data for Chart

### HISPANIC OR LATINO, AND NOT HISPANIC OR LATINO BY RACE

|                                                  | Roanoke County, Virginia |
|--------------------------------------------------|--------------------------|
| Total:                                           | 85,778                   |
| Hispanic or Latino                               | 888                      |
| Not Hispanic or Latino:                          | 84,890                   |
| Population of one race:                          | 84,210                   |
| White alone                                      | 79,809                   |
| Black or African American alone                  | 2,855                    |
| American Indian and Alaska Native alone          | 96                       |
| Asian alone                                      | 1,365                    |
| Native Hawaiian and Other Pacific Islander alone | 12                       |
| Some other race alone                            | 73                       |
| Population of two or more races:                 | 680                      |

#### HISPANIC OR LATINO, AND NOT HISPANIC OR LATINO BY RACE FOR THE POPULATION 18 YEARS AND OVER

|                                                  | Roanoke County, Virginia |
|--------------------------------------------------|--------------------------|
| Total:                                           | 66,278                   |
| Hispanic or Latino                               | 579                      |
| Not Hispanic or Latino:                          | 65,699                   |
| Population of one race:                          | 65,298                   |
| White alone                                      | 62,110                   |
| Black or African American alone                  | 2,131                    |
| American Indian and Alaska Native alone          | 71                       |
| Asian alone                                      | 948                      |
| Native Hawaiian and Other Pacific Islander alone | 11                       |
| Some other race alone                            | 27                       |
| Population of two or more races:                 | 401                      |