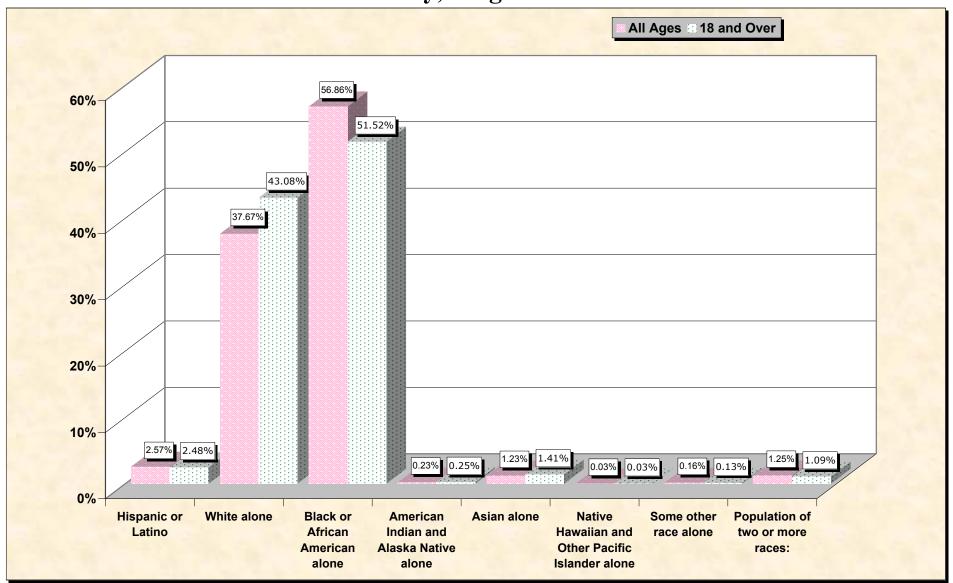

# Hispanic or Latino, and not Hispanic by Race and Age Richmond city, Virginia

Source: Data Set: Census 2000 Redistricting Data (Public Law 94-171) Summary File. PL2. HISPANIC OR LATINO, AND NOT HISPANIC OR LATINO BY RACE [73] - Universe: Total population; PL4. HISPANIC OR LATINO, AND NOT HISPANIC OR LATINO BY RACE FOR THE POPULATION 18 YEARS AND OVER [73] - Universe: Total population 18 years and over

### HISPANIC OR LATINO, AND NOT HISPANIC OR LATINO BY RACE

|                                                  | Richmond city, Virginia |
|--------------------------------------------------|-------------------------|
| Total:                                           | 197,790                 |
| Hispanic or Latino                               | 5,074                   |
| Not Hispanic or Latino:                          | 192,716                 |
| Population of one race:                          | 190,243                 |
| White alone                                      | 74,506                  |
| Black or African American alone                  | 112,455                 |
| American Indian and Alaska Native alone          | 460                     |
| Asian alone                                      | 2,437                   |
| Native Hawaiian and Other Pacific Islander alone | 66                      |
| Some other race alone                            | 319                     |
| Population of two or more races:                 | 2,473                   |

#### HISPANIC OR LATINO, AND NOT HISPANIC OR LATINO BY RACE FOR THE POPULATION 18 YEARS AND OVER

|                                                  | Richmond city, Virginia |
|--------------------------------------------------|-------------------------|
| Total:                                           | 154,612                 |
| Hispanic or Latino                               | 3,842                   |
| Not Hispanic or Latino:                          | 150,770                 |
| Population of one race:                          | 149,082                 |
| White alone                                      | 66,608                  |
| Black or African American alone                  | 79,658                  |
| American Indian and Alaska Native alone          | 392                     |
| Asian alone                                      | 2,175                   |
| Native Hawaiian and Other Pacific Islander alone | 51                      |
| Some other race alone                            | 198                     |
| Population of two or more races:                 | 1,688                   |