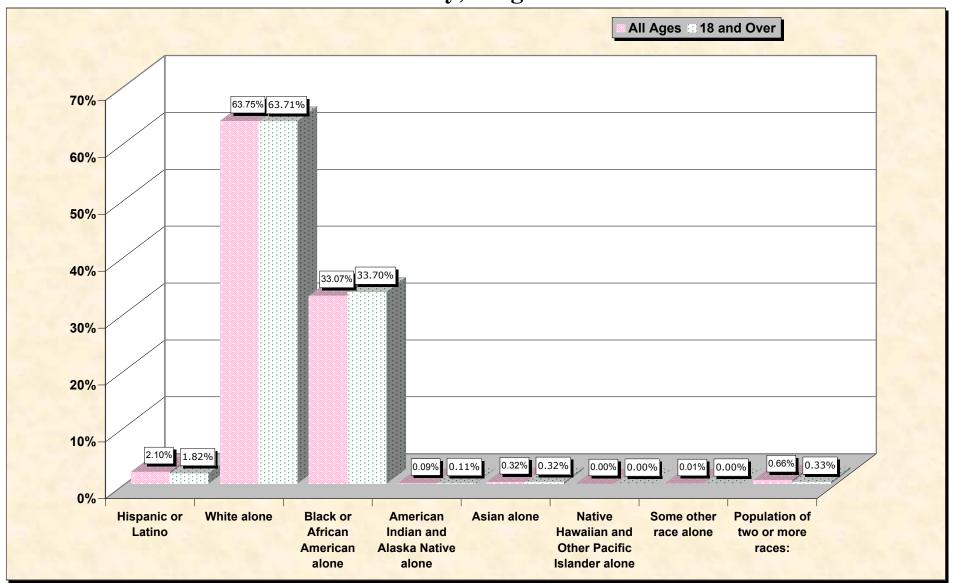

# Hispanic or Latino, and not Hispanic by Race and Age Richmond County, Virginia

Source: Data Set: Census 2000 Redistricting Data (Public Law 94-171) Summary File. PL2. HISPANIC OR LATINO, AND NOT HISPANIC OR LATINO BY RACE [73] - Universe: Total population; PL4. HISPANIC OR LATINO, AND NOT HISPANIC OR LATINO BY RACE FOR THE POPULATION 18 YEARS AND OVER [73] - Universe: Total population 18 years and over

### HISPANIC OR LATINO, AND NOT HISPANIC OR LATINO BY RACE

|                                                  | Richmond County, Virginia |
|--------------------------------------------------|---------------------------|
| Total:                                           | 8,809                     |
| Hispanic or Latino                               | 185                       |
| Not Hispanic or Latino:                          | 8,624                     |
| Population of one race:                          | 8,566                     |
| White alone                                      | 5,616                     |
| Black or African American alone                  | 2,913                     |
| American Indian and Alaska Native alone          | 8                         |
| Asian alone                                      | 28                        |
| Native Hawaiian and Other Pacific Islander alone | 0                         |
| Some other race alone                            | 1                         |
| Population of two or more races:                 | 58                        |

#### HISPANIC OR LATINO, AND NOT HISPANIC OR LATINO BY RACE FOR THE POPULATION 18 YEARS AND OVER

|                                                  | Richmond County, Virginia |
|--------------------------------------------------|---------------------------|
| Total:                                           | 7,192                     |
| Hispanic or Latino                               | 131                       |
| Not Hispanic or Latino:                          | 7,061                     |
| Population of one race:                          | 7,037                     |
| White alone                                      | 4,582                     |
| Black or African American alone                  | 2,424                     |
| American Indian and Alaska Native alone          | 8                         |
| Asian alone                                      | 23                        |
| Native Hawaiian and Other Pacific Islander alone | 0                         |
| Some other race alone                            | 0                         |
| Population of two or more races:                 | 24                        |