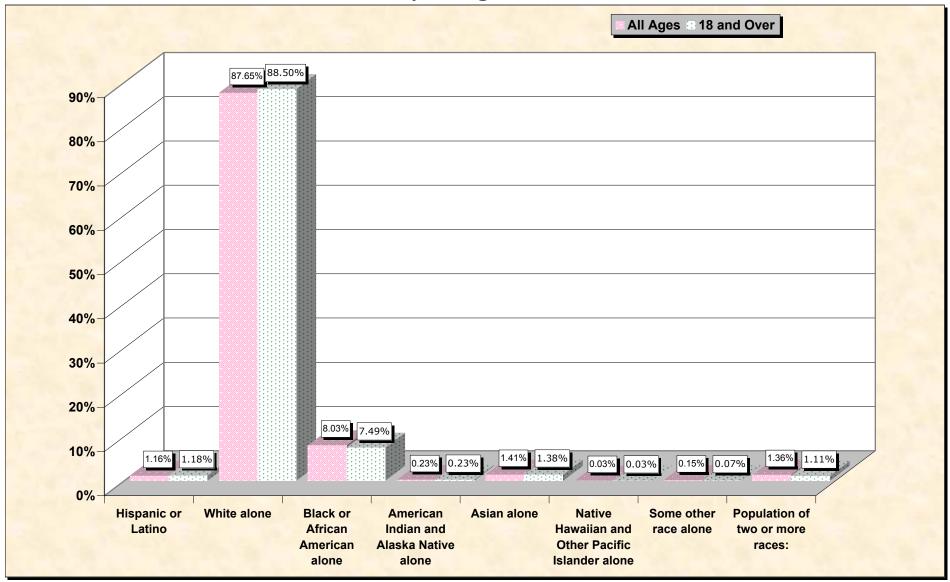

## source data for Chart

## HISPANIC OR LATINO, AND NOT HISPANIC OR LATINO BY RACE

|                                                  | Radford city, Virginia |
|--------------------------------------------------|------------------------|
| Total:                                           | 15,859                 |
| Hispanic or Latino                               | 184                    |
| Not Hispanic or Latino:                          | 15,675                 |
| Population of one race:                          | 15,460                 |
| White alone                                      | 13,900                 |
| Black or African American alone                  | 1,274                  |
| American Indian and Alaska Native alone          | 36                     |
| Asian alone                                      | 223                    |
| Native Hawaiian and Other Pacific Islander alone | 4                      |
| Some other race alone                            | 23                     |
| Population of two or more races:                 | 215                    |

## HISPANIC OR LATINO, AND NOT HISPANIC OR LATINO BY RACE FOR THE POPULATION 18 YEARS AND OVER

|                                                  | Radford city, Virginia |
|--------------------------------------------------|------------------------|
| Total:                                           | 13,810                 |
| Hispanic or Latino                               | 163                    |
| Not Hispanic or Latino:                          | 13,647                 |
| Population of one race:                          | 13,494                 |
| White alone                                      | 12,222                 |
| Black or African American alone                  | 1,035                  |
| American Indian and Alaska Native alone          | 32                     |
| Asian alone                                      | 191                    |
| Native Hawaiian and Other Pacific Islander alone | 4                      |
| Some other race alone                            | 10                     |
| Population of two or more races:                 | 153                    |