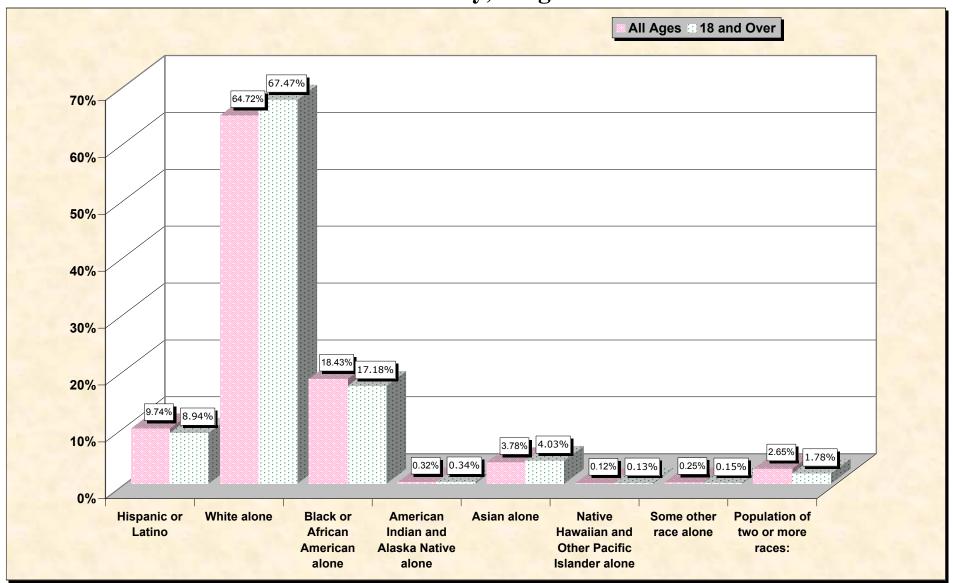

# Hispanic or Latino, and not Hispanic by Race and Age Prince William County, Virginia

Source: Data Set: Census 2000 Redistricting Data (Public Law 94-171) Summary File. PL2. HISPANIC OR LATINO, AND NOT HISPANIC OR LATINO BY RACE [73] - Universe: Total population; PL4. HISPANIC OR LATINO, AND NOT HISPANIC OR LATINO BY RACE FOR THE POPULATION 18 YEARS AND OVER [73] - Universe: Total population 18 years and over

### HISPANIC OR LATINO, AND NOT HISPANIC OR LATINO BY RACE

| P                                                | rince William County, Virgin |
|--------------------------------------------------|------------------------------|
| Total:                                           | 280,813                      |
| Hispanic or Latino                               | 27,338                       |
| Not Hispanic or Latino:                          | 253,475                      |
| Population of one race:                          | 246,043                      |
| White alone                                      | 181,756                      |
| Black or African American alone                  | 51,743                       |
| American Indian and Alaska Native alone          | 891                          |
| Asian alone                                      | 10,606                       |
| Native Hawaiian and Other Pacific Islander alone | 335                          |
| Some other race alone                            | 712                          |
| Population of two or more races:                 | 7,432                        |

#### HISPANIC OR LATINO, AND NOT HISPANIC OR LATINO BY RACE FOR THE POPULATION 18 YEARS AND OVER

| Prince William County, Virgin                    |         |
|--------------------------------------------------|---------|
| Total:                                           | 195,364 |
| Hispanic or Latino                               | 17,460  |
| Not Hispanic or Latino:                          | 177,904 |
| Population of one race:                          | 174,430 |
| White alone                                      | 131,812 |
| Black or African American alone                  | 33,557  |
| American Indian and Alaska Native alone          | 662     |
| Asian alone                                      | 7,866   |
| Native Hawaiian and Other Pacific Islander alone | 248     |
| Some other race alone                            | 285     |
| Population of two or more races:                 | 3,474   |