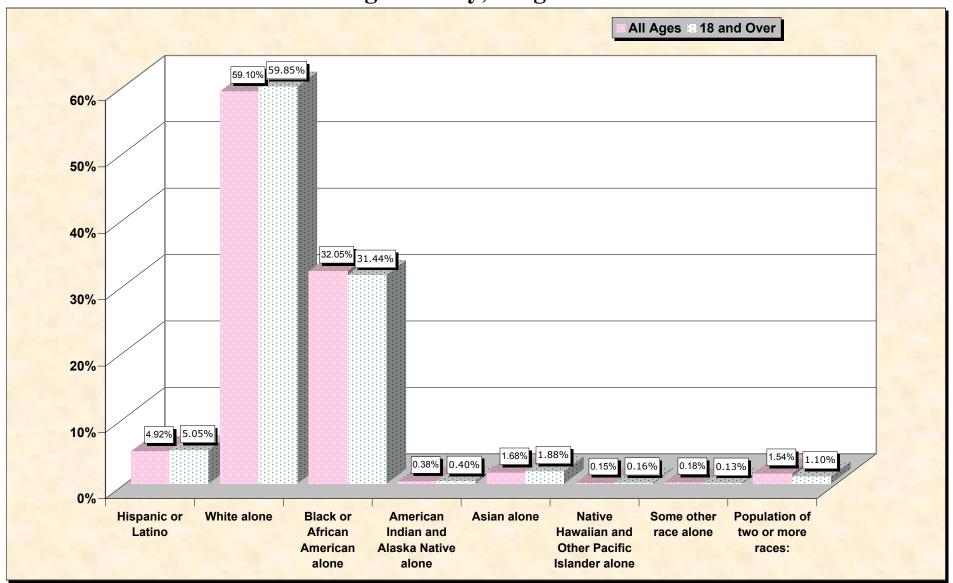

# Hispanic or Latino, and not Hispanic by Race and Age Prince George County, Virginia

Source: Data Set: Census 2000 Redistricting Data (Public Law 94-171) Summary File. PL2. HISPANIC OR LATINO, AND NOT HISPANIC OR LATINO BY RACE [73] - Universe: Total population; PL4. HISPANIC OR LATINO, AND NOT HISPANIC OR LATINO BY RACE FOR THE POPULATION 18 YEARS AND OVER [73] - Universe: Total population 18 years and over

### HISPANIC OR LATINO, AND NOT HISPANIC OR LATINO BY RACE

| P                                                | rince George County, Virgin |
|--------------------------------------------------|-----------------------------|
| Total:                                           | 33,047                      |
| Hispanic or Latino                               | 1,625                       |
| Not Hispanic or Latino:                          | 31,422                      |
| Population of one race:                          | 30,914                      |
| White alone                                      | 19,532                      |
| Black or African American alone                  | 10,593                      |
| American Indian and Alaska Native alone          | 124                         |
| Asian alone                                      | 556                         |
| Native Hawaiian and Other Pacific Islander alone | 48                          |
| Some other race alone                            | 61                          |
| Population of two or more races:                 | 508                         |

Source: Data Set: Census 2000 Redistricting Data (Public Law 94-171) Summary File. PL2. HISPANIC OR LATINO, AND NOT HISPANIC OR LATINO BY RACE [73] - Universe: Total population

#### HISPANIC OR LATINO, AND NOT HISPANIC OR LATINO BY RACE FOR THE POPULATION 18 YEARS AND OVER

|                                                  | Prince George County, Virginia |
|--------------------------------------------------|--------------------------------|
| Total:                                           | 24,742                         |
| Hispanic or Latino                               | 1,250                          |
| Not Hispanic or Latino:                          | 23,492                         |
| Population of one race:                          | 23,221                         |
| White alone                                      | 14,807                         |
| Black or African American alone                  | 7,779                          |
| American Indian and Alaska Native alone          | 99                             |
| Asian alone                                      | 466                            |
| Native Hawaiian and Other Pacific Islander along |                                |
| Some other race alone                            | 31                             |
| Population of two or more races:                 | 271                            |

Source: Data Set: Census 2000 Redistricting Data (Public Law 94-171) Summary File. PL4. HISPANIC OR LATINO, AND NOT HISPANIC OR LATINO BY RACE FOR THE POPULATION 18 YEARS AND OVER [73] - Universe: Total population 18 years and over