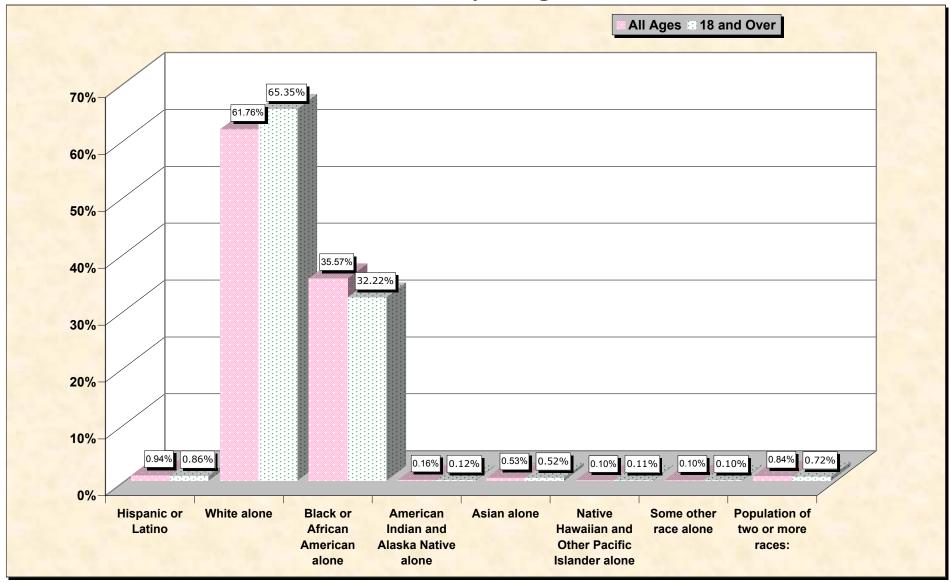

## Hispanic or Latino, and not Hispanic by Race and Age Prince Edward County, Virginia

Source: Data Set: Census 2000 Redistricting Data (Public Law 94-171) Summary File. PL2. HISPANIC OR LATINO, AND NOT HISPANIC OR LATINO BY RACE [73] - Universe: Total population; PL4. HISPANIC OR LATINO, AND NOT HISPANIC OR LATINO BY RACE FOR THE POPULATION 18 YEARS AND OVER [73] - Universe: Total population 18 years and over

## HISPANIC OR LATINO, AND NOT HISPANIC OR LATINO BY RACE

|                                                  | Prince Edward County, Virginia |
|--------------------------------------------------|--------------------------------|
| Total:                                           | 19,720                         |
| Hispanic or Latino                               | 186                            |
| Not Hispanic or Latino:                          | 19,534                         |
| Population of one race:                          | 19,369                         |
| White alone                                      | 12,180                         |
| Black or African American alone                  | 7,014                          |
| American Indian and Alaska Native alone          | 32                             |
| Asian alone                                      | 104                            |
| Native Hawaiian and Other Pacific Islander alone | e 19                           |
| Some other race alone                            | 20                             |
| Population of two or more races:                 | 165                            |

## HISPANIC OR LATINO, AND NOT HISPANIC OR LATINO BY RACE FOR THE POPULATION 18 YEARS AND OVER

| F                                                | Prince Edward County, Virginia |
|--------------------------------------------------|--------------------------------|
| Total:                                           | 15,728                         |
| Hispanic or Latino                               | 135                            |
| Not Hispanic or Latino:                          | 15,593                         |
| Population of one race:                          | 15,480                         |
| White alone                                      | 10,278                         |
| Black or African American alone                  | 5,068                          |
| American Indian and Alaska Native alone          | 19                             |
| Asian alone                                      | 82                             |
| Native Hawaiian and Other Pacific Islander alone | 17                             |
| Some other race alone                            | 16                             |
| Population of two or more races:                 | 113                            |