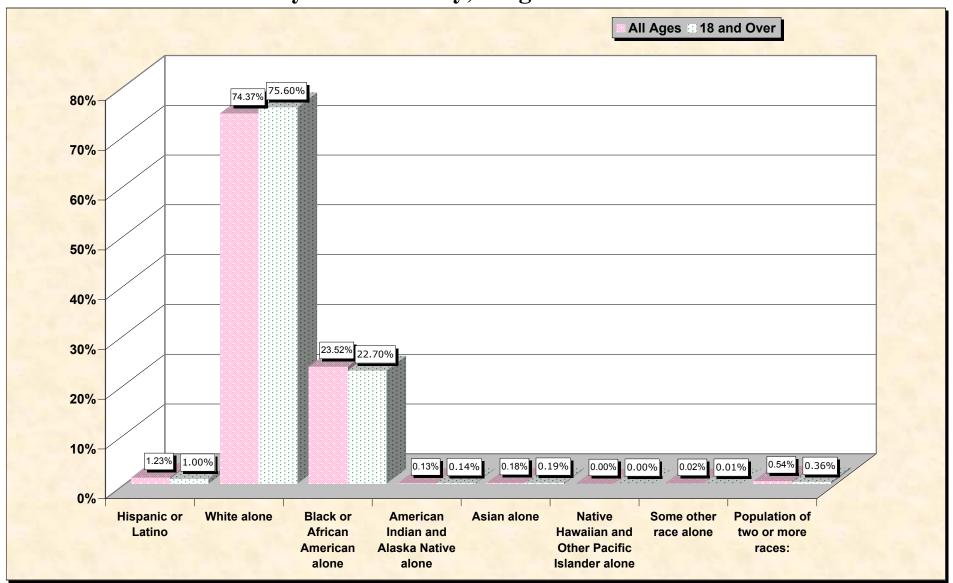

# Hispanic or Latino, and not Hispanic by Race and Age Pittsylvania County, Virginia

Source: Data Set: Census 2000 Redistricting Data (Public Law 94-171) Summary File. PL2. HISPANIC OR LATINO, AND NOT HISPANIC OR LATINO BY RACE [73] - Universe: Total population; PL4. HISPANIC OR LATINO, AND NOT HISPANIC OR LATINO BY RACE FOR THE POPULATION 18 YEARS AND OVER [73] - Universe: Total population 18 years and over

#### source data for Chart

### HISPANIC OR LATINO, AND NOT HISPANIC OR LATINO BY RACE

|                                                  | Pittsylvania County, Virginia |
|--------------------------------------------------|-------------------------------|
| Total:                                           | 61,745                        |
| Hispanic or Latino                               | 759                           |
| Not Hispanic or Latino:                          | 60,986                        |
| Population of one race:                          | 60,655                        |
| White alone                                      | 45,921                        |
| Black or African American alone                  | 14,525                        |
| American Indian and Alaska Native alone          | 82                            |
| Asian alone                                      | 111                           |
| Native Hawaiian and Other Pacific Islander alone | 3                             |
| Some other race alone                            | 13                            |
| Population of two or more races:                 | 331                           |

Source: Data Set: Census 2000 Redistricting Data (Public Law 94-171) Summary File. PL2. HISPANIC OR LATINO, AND NOT HISPANIC OR LATINO BY RACE [73] - Universe: Total population

#### HISPANIC OR LATINO, AND NOT HISPANIC OR LATINO BY RACE FOR THE POPULATION 18 YEARS AND OVER

|                                                  | Pittsylvania County, Virgini |
|--------------------------------------------------|------------------------------|
| Total:                                           | 47,515                       |
| Hispanic or Latino                               | 476                          |
| Not Hispanic or Latino:                          | 47,039                       |
| Population of one race:                          | 46,867                       |
| White alone                                      | 35,919                       |
| Black or African American alone                  | 10,787                       |
| American Indian and Alaska Native alone          | 67                           |
| Asian alone                                      | 89                           |
| Native Hawaiian and Other Pacific Islander alone | 2                            |
| Some other race alone                            | 3                            |
| Population of two or more races:                 | 172                          |

Source: Data Set: Census 2000 Redistricting Data (Public Law 94-171) Summary File. PL4. HISPANIC OR LATINO, AND NOT HISPANIC OR LATINO BY RACE FOR THE POPULATION 18 YEARS AND OVER [73] - Universe: Total population 18 years and over