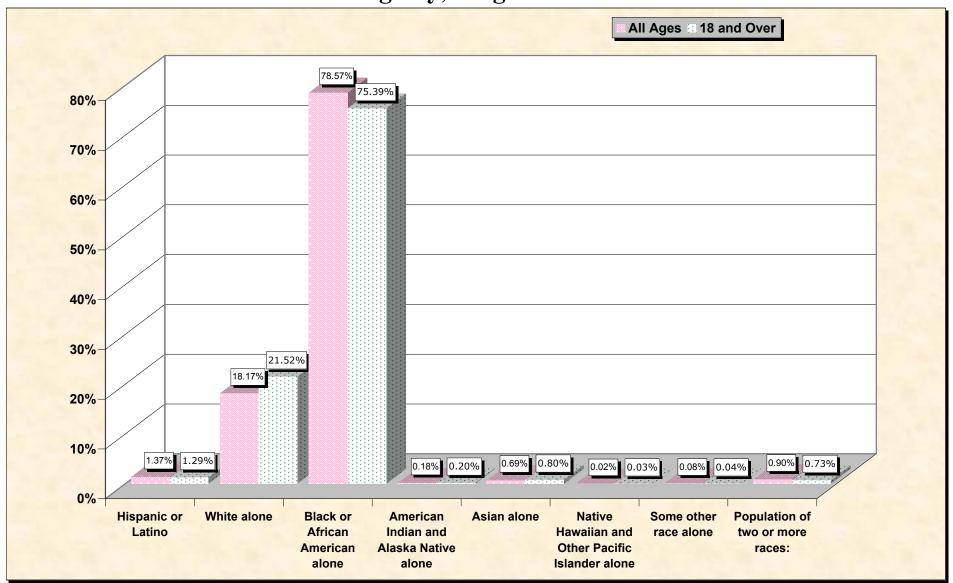

# Hispanic or Latino, and not Hispanic by Race and Age Petersburg city, Virginia

Source: Data Set: Census 2000 Redistricting Data (Public Law 94-171) Summary File. PL2. HISPANIC OR LATINO, AND NOT HISPANIC OR LATINO BY RACE [73] - Universe: Total population; PL4. HISPANIC OR LATINO, AND NOT HISPANIC OR LATINO BY RACE FOR THE POPULATION 18 YEARS AND OVER [73] - Universe: Total population 18 years and over

### HISPANIC OR LATINO, AND NOT HISPANIC OR LATINO BY RACE

|                                                  | Petersburg city, Virginia |
|--------------------------------------------------|---------------------------|
| Total:                                           | 33,740                    |
| Hispanic or Latino                               | 463                       |
| Not Hispanic or Latino:                          | 33,277                    |
| Population of one race:                          | 32,973                    |
| White alone                                      | 6,131                     |
| Black or African American alone                  | 26,511                    |
| American Indian and Alaska Native alone          | 61                        |
| Asian alone                                      | 234                       |
| Native Hawaiian and Other Pacific Islander alone | 8                         |
| Some other race alone                            | 28                        |
| Population of two or more races:                 | 304                       |

Source: Data Set: Census 2000 Redistricting Data (Public Law 94-171) Summary File. PL2. HISPANIC OR LATINO, AND NOT HISPANIC OR LATINO BY RACE [73] - Universe: Total population

#### HISPANIC OR LATINO, AND NOT HISPANIC OR LATINO BY RACE FOR THE POPULATION 18 YEARS AND OVER

|                                                  | Petersburg city, Virginia |
|--------------------------------------------------|---------------------------|
| Total:                                           | 25,256                    |
| Hispanic or Latino                               | 326                       |
| Not Hispanic or Latino:                          | 24,930                    |
| Population of one race:                          | 24,746                    |
| White alone                                      | 5,436                     |
| Black or African American alone                  | 19,041                    |
| American Indian and Alaska Native alone          | 50                        |
| Asian alone                                      | 201                       |
| Native Hawaiian and Other Pacific Islander alone | 8                         |
| Some other race alone                            | 10                        |
| Population of two or more races:                 | 184                       |

Source: Data Set: Census 2000 Redistricting Data (Public Law 94-171) Summary File. PL4. HISPANIC OR LATINO, AND NOT HISPANIC OR LATINO BY RACE FOR THE POPULATION 18 YEARS AND OVER [73] - Universe: Total population 18 years and over