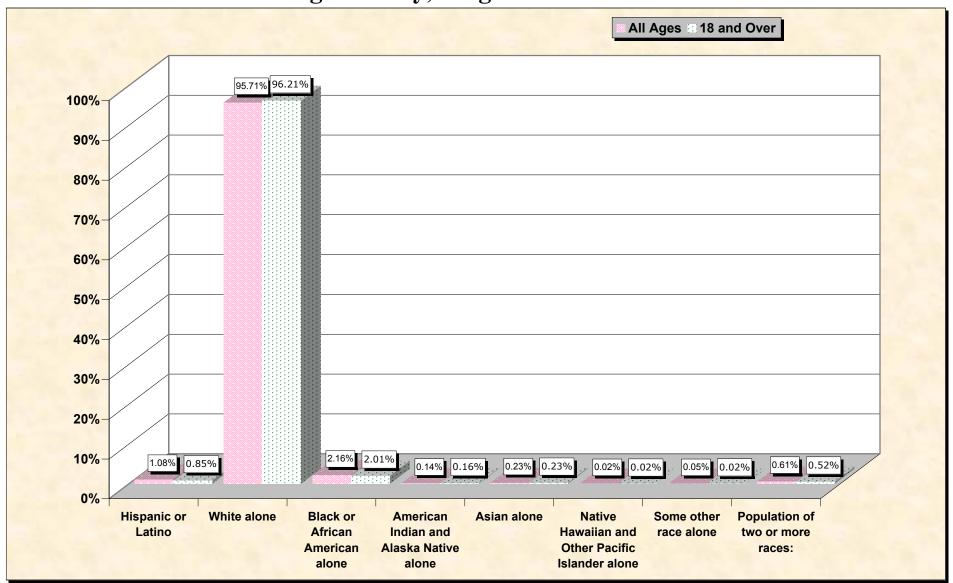

# Hispanic or Latino, and not Hispanic by Race and Age Page County, Virginia

Source: Data Set: Census 2000 Redistricting Data (Public Law 94-171) Summary File. PL2. HISPANIC OR LATINO, AND NOT HISPANIC OR LATINO BY RACE [73] - Universe: Total population; PL4. HISPANIC OR LATINO, AND NOT HISPANIC OR LATINO BY RACE FOR THE POPULATION 18 YEARS AND OVER [73] - Universe: Total population 18 years and over

### HISPANIC OR LATINO, AND NOT HISPANIC OR LATINO BY RACE

|                                                  | Page County, Virginia |
|--------------------------------------------------|-----------------------|
| Total:                                           | 23,177                |
| Hispanic or Latino                               | 251                   |
| Not Hispanic or Latino:                          | 22,926                |
| Population of one race:                          | 22,785                |
| White alone                                      | 22,183                |
| Black or African American alone                  | 501                   |
| American Indian and Alaska Native alone          | 32                    |
| Asian alone                                      | 53                    |
| Native Hawaiian and Other Pacific Islander alone | 5                     |
| Some other race alone                            | 11                    |
| Population of two or more races:                 | 141                   |

#### HISPANIC OR LATINO, AND NOT HISPANIC OR LATINO BY RACE FOR THE POPULATION 18 YEARS AND OVER

|                                                  | Page County, Virginia |
|--------------------------------------------------|-----------------------|
| Total:                                           | 17,854                |
| Hispanic or Latino                               | 151                   |
| Not Hispanic or Latino:                          | 17,703                |
| Population of one race:                          | 17,611                |
| White alone                                      | 17,177                |
| Black or African American alone                  | 358                   |
| American Indian and Alaska Native alone          | 28                    |
| Asian alone                                      | 41                    |
| Native Hawaiian and Other Pacific Islander alone | 3                     |
| Some other race alone                            | 4                     |
| Population of two or more races:                 | 92                    |