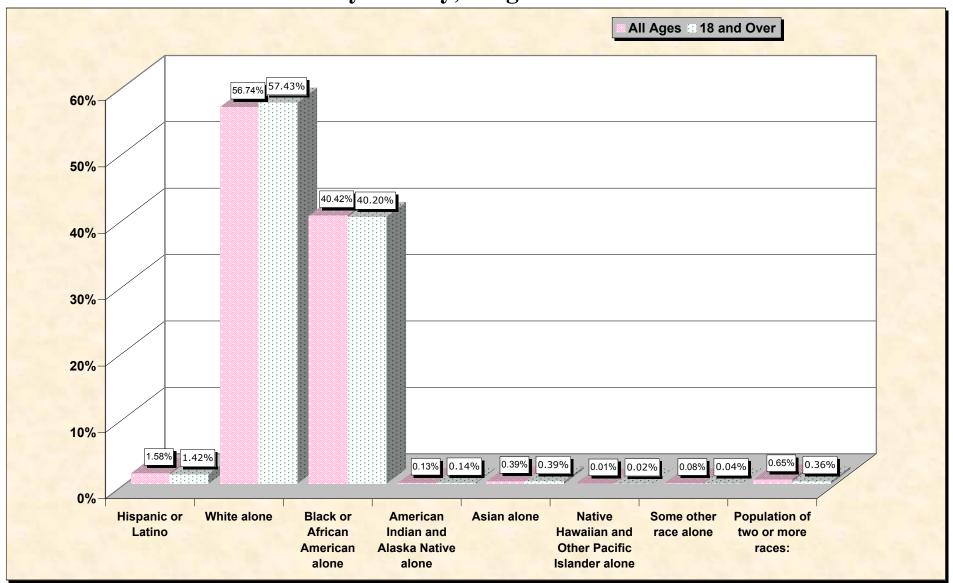

#### source data for Chart

### HISPANIC OR LATINO, AND NOT HISPANIC OR LATINO BY RACE

|                                                  | Nottoway County, Virginia |
|--------------------------------------------------|---------------------------|
| Total:                                           | 15,725                    |
| Hispanic or Latino                               | 248                       |
| Not Hispanic or Latino:                          | 15,477                    |
| Population of one race:                          | 15,375                    |
| White alone                                      | 8,923                     |
| Black or African American alone                  | 6,356                     |
| American Indian and Alaska Native alone          | 20                        |
| Asian alone                                      | 61                        |
| Native Hawaiian and Other Pacific Islander alone | 2                         |
| Some other race alone                            | 13                        |
| Population of two or more races:                 | 102                       |

#### HISPANIC OR LATINO, AND NOT HISPANIC OR LATINO BY RACE FOR THE POPULATION 18 YEARS AND OVER

|                                                  | Nottoway County, Virginia |
|--------------------------------------------------|---------------------------|
| Total:                                           | 12,127                    |
| Hispanic or Latino                               | 172                       |
| Not Hispanic or Latino:                          | 11,955                    |
| Population of one race:                          | 11,911                    |
| White alone                                      | 6,965                     |
| Black or African American alone                  | 4,875                     |
| American Indian and Alaska Native alone          | 17                        |
| Asian alone                                      | 47                        |
| Native Hawaiian and Other Pacific Islander alone | 2                         |
| Some other race alone                            | 5                         |
| Population of two or more races:                 | 44                        |