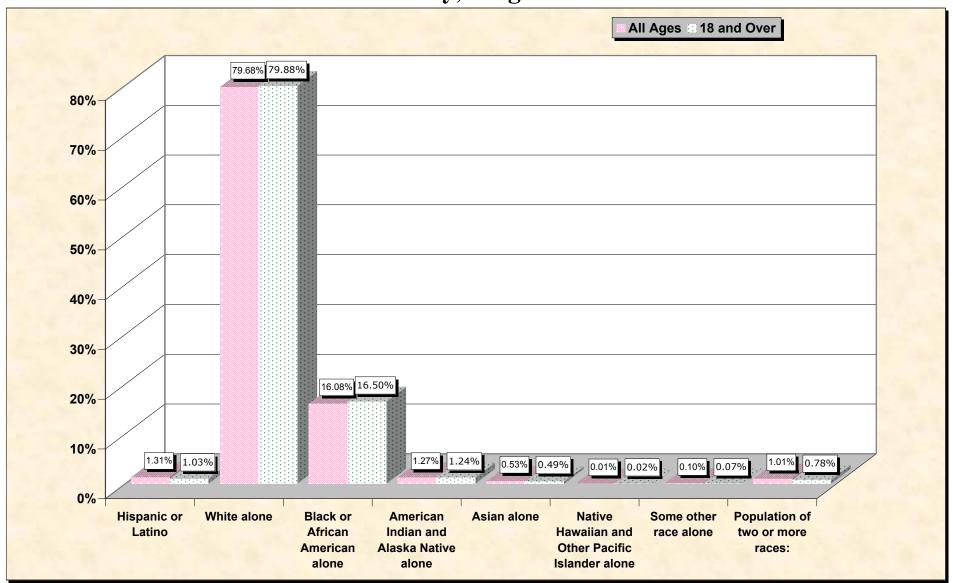

#### source data for Chart

### HISPANIC OR LATINO, AND NOT HISPANIC OR LATINO BY RACE

|                                                  | New Kent County, Virginia |
|--------------------------------------------------|---------------------------|
| Total:                                           | 13,462                    |
| Hispanic or Latino                               | 176                       |
| Not Hispanic or Latino:                          | 13,286                    |
| Population of one race:                          | 13,150                    |
| White alone                                      | 10,727                    |
| Black or African American alone                  | 2,165                     |
| American Indian and Alaska Native alone          | 171                       |
| Asian alone                                      | 71                        |
| Native Hawaiian and Other Pacific Islander alone | 2                         |
| Some other race alone                            | 14                        |
| Population of two or more races:                 | 136                       |

#### HISPANIC OR LATINO, AND NOT HISPANIC OR LATINO BY RACE FOR THE POPULATION 18 YEARS AND OVER

|                                                  | New Kent County, Virginia |
|--------------------------------------------------|---------------------------|
| Total:                                           | 10,099                    |
| Hispanic or Latino                               | 104                       |
| Not Hispanic or Latino:                          | 9,995                     |
| Population of one race:                          | 9,916                     |
| White alone                                      | 8,067                     |
| Black or African American alone                  | 1,666                     |
| American Indian and Alaska Native alone          | 125                       |
| Asian alone                                      | 49                        |
| Native Hawaiian and Other Pacific Islander alone | 2                         |
| Some other race alone                            | 7                         |
| Population of two or more races:                 | 79                        |