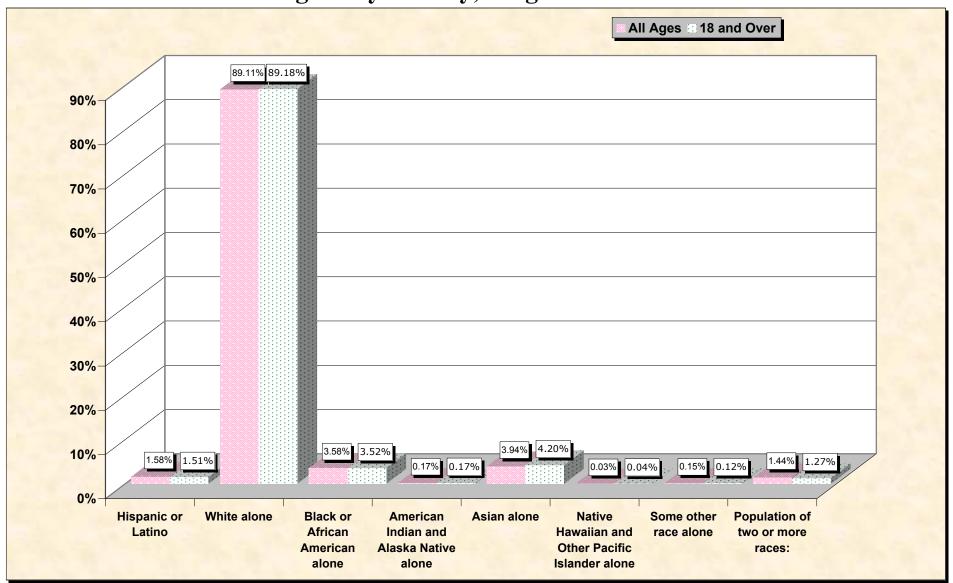

# Hispanic or Latino, and not Hispanic by Race and Age Montgomery County, Virginia

Source: Data Set: Census 2000 Redistricting Data (Public Law 94-171) Summary File. PL2. HISPANIC OR LATINO, AND NOT HISPANIC OR LATINO BY RACE [73] - Universe: Total population; PL4. HISPANIC OR LATINO, AND NOT HISPANIC OR LATINO BY RACE FOR THE POPULATION 18 YEARS AND OVER [73] - Universe: Total population 18 years and over

### HISPANIC OR LATINO, AND NOT HISPANIC OR LATINO BY RACE

|                                                  | Montgomery County, Virginia |
|--------------------------------------------------|-----------------------------|
| Total:                                           | 83,629                      |
| Hispanic or Latino                               | 1,321                       |
| Not Hispanic or Latino:                          | 82,308                      |
| Population of one race:                          | 81,106                      |
| White alone                                      | 74,519                      |
| Black or African American alone                  | 2,996                       |
| American Indian and Alaska Native alone          | 141                         |
| Asian alone                                      | 3,296                       |
| Native Hawaiian and Other Pacific Islander alone | 29                          |
| Some other race alone                            | 125                         |
| Population of two or more races:                 | 1,202                       |

#### HISPANIC OR LATINO, AND NOT HISPANIC OR LATINO BY RACE FOR THE POPULATION 18 YEARS AND OVER

|                                                  | Montgomery County, Virginia |
|--------------------------------------------------|-----------------------------|
| Total:                                           | 69,289                      |
| Hispanic or Latino                               | 1,048                       |
| Not Hispanic or Latino:                          | 68,241                      |
| Population of one race:                          | 67,362                      |
| White alone                                      | 61,792                      |
| Black or African American alone                  | 2,437                       |
| American Indian and Alaska Native alone          | 115                         |
| Asian alone                                      | 2,908                       |
| Native Hawaiian and Other Pacific Islander alone | 27                          |
| Some other race alone                            | 83                          |
| Population of two or more races:                 | 879                         |