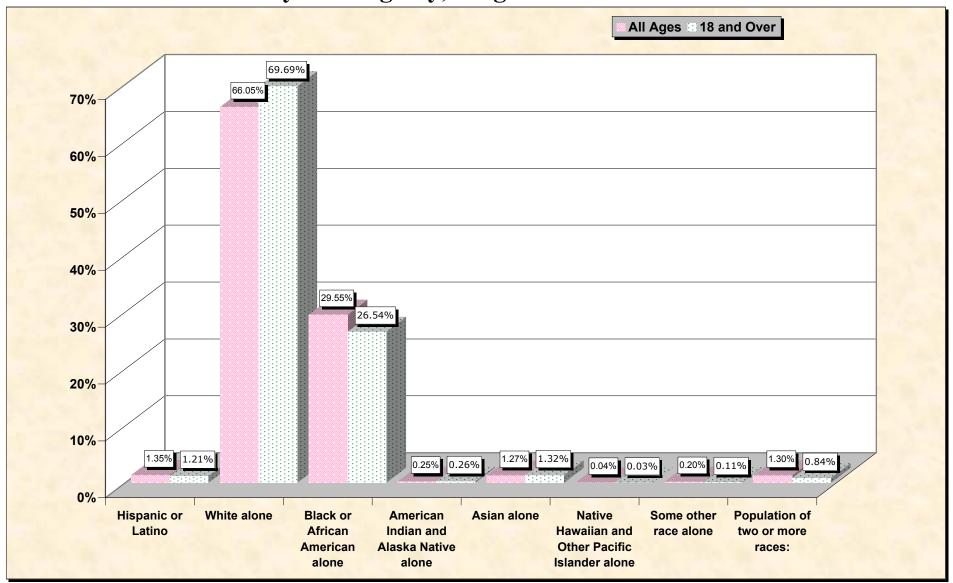

#### source data for Chart

### HISPANIC OR LATINO, AND NOT HISPANIC OR LATINO BY RACE

|                                                  | Lynchburg city, Virginia |
|--------------------------------------------------|--------------------------|
| Total:                                           | 65,269                   |
| Hispanic or Latino                               | 878                      |
| Not Hispanic or Latino:                          | 64,391                   |
| Population of one race:                          | 63,544                   |
| White alone                                      | 43,108                   |
| Black or African American alone                  | 19,288                   |
| American Indian and Alaska Native alone          | 164                      |
| Asian alone                                      | 830                      |
| Native Hawaiian and Other Pacific Islander alone | 26                       |
| Some other race alone                            | 128                      |
| Population of two or more races:                 | 847                      |

#### HISPANIC OR LATINO, AND NOT HISPANIC OR LATINO BY RACE FOR THE POPULATION 18 YEARS AND OVER

|                                                  | Lynchburg city, Virginia |
|--------------------------------------------------|--------------------------|
| Total:                                           | 50,812                   |
| Hispanic or Latino                               | 614                      |
| Not Hispanic or Latino:                          | 50,198                   |
| Population of one race:                          | 49,771                   |
| White alone                                      | 35,410                   |
| Black or African American alone                  | 13,483                   |
| American Indian and Alaska Native alone          | 134                      |
| Asian alone                                      | 669                      |
| Native Hawaiian and Other Pacific Islander alone | 17                       |
| Some other race alone                            | 58                       |
| Population of two or more races:                 | 427                      |