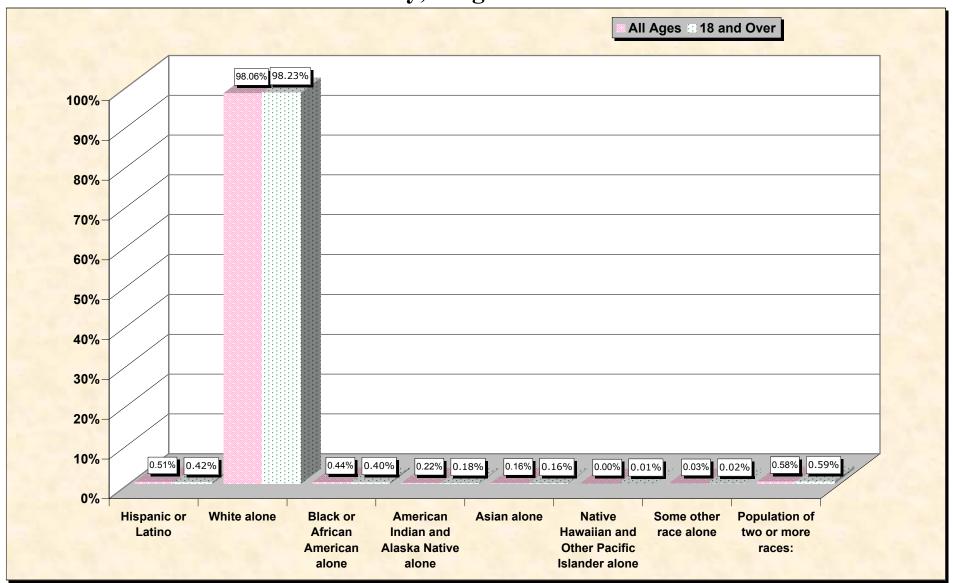

#### source data for Chart

### HISPANIC OR LATINO, AND NOT HISPANIC OR LATINO BY RACE

|                                                  | Lee County, Virginia |
|--------------------------------------------------|----------------------|
| Total:                                           | 23,589               |
| Hispanic or Latino                               | 120                  |
| Not Hispanic or Latino:                          | 23,469               |
| Population of one race:                          | 23,332               |
| White alone                                      | 23,132               |
| Black or African American alone                  | 103                  |
| American Indian and Alaska Native alone          | 51                   |
| Asian alone                                      | 38                   |
| Native Hawaiian and Other Pacific Islander alone | 1                    |
| Some other race alone                            | 7                    |
| Population of two or more races:                 | 137                  |

#### HISPANIC OR LATINO, AND NOT HISPANIC OR LATINO BY RACE FOR THE POPULATION 18 YEARS AND OVER

|                                                  | Lee County, Virginia |
|--------------------------------------------------|----------------------|
| Total:                                           | 18,217               |
| Hispanic or Latino                               | 76                   |
| Not Hispanic or Latino:                          | 18,141               |
| Population of one race:                          | 18,033               |
| White alone                                      | 17,895               |
| Black or African American alone                  | 72                   |
| American Indian and Alaska Native alone          | 32                   |
| Asian alone                                      | 30                   |
| Native Hawaiian and Other Pacific Islander alone | 1                    |
| Some other race alone                            | 3                    |
| Population of two or more races:                 | 108                  |