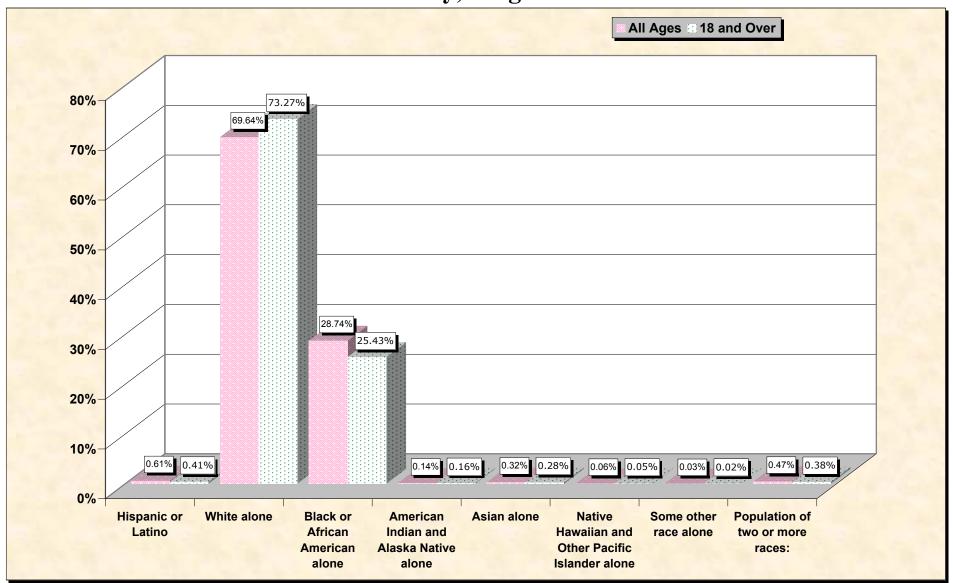

# Hispanic or Latino, and not Hispanic by Race and Age Lancaster County, Virginia

Source: Data Set: Census 2000 Redistricting Data (Public Law 94-171) Summary File. PL2. HISPANIC OR LATINO, AND NOT HISPANIC OR LATINO BY RACE [73] - Universe: Total population; PL4. HISPANIC OR LATINO, AND NOT HISPANIC OR LATINO BY RACE FOR THE POPULATION 18 YEARS AND OVER [73] - Universe: Total population 18 years and over

### HISPANIC OR LATINO, AND NOT HISPANIC OR LATINO BY RACE

|                                                  | Lancaster County, Virginia |
|--------------------------------------------------|----------------------------|
| Total:                                           | 11,567                     |
| Hispanic or Latino                               | 71                         |
| Not Hispanic or Latino:                          | 11,496                     |
| Population of one race:                          | 11,442                     |
| White alone                                      | 8,055                      |
| Black or African American alone                  | 3,324                      |
| American Indian and Alaska Native alone          | 16                         |
| Asian alone                                      | 37                         |
| Native Hawaiian and Other Pacific Islander alone | 7                          |
| Some other race alone                            | 3                          |
| Population of two or more races:                 | 54                         |

#### HISPANIC OR LATINO, AND NOT HISPANIC OR LATINO BY RACE FOR THE POPULATION 18 YEARS AND OVER

|                                                  | Lancaster County, Virginia |
|--------------------------------------------------|----------------------------|
| Total:                                           | 9,375                      |
| Hispanic or Latino                               | 38                         |
| Not Hispanic or Latino:                          | 9,337                      |
| Population of one race:                          | 9,301                      |
| White alone                                      | 6,869                      |
| Black or African American alone                  | 2,384                      |
| American Indian and Alaska Native alone          | 15                         |
| Asian alone                                      | 26                         |
| Native Hawaiian and Other Pacific Islander alone | 5                          |
| Some other race alone                            | 2                          |
| Population of two or more races:                 | 36                         |