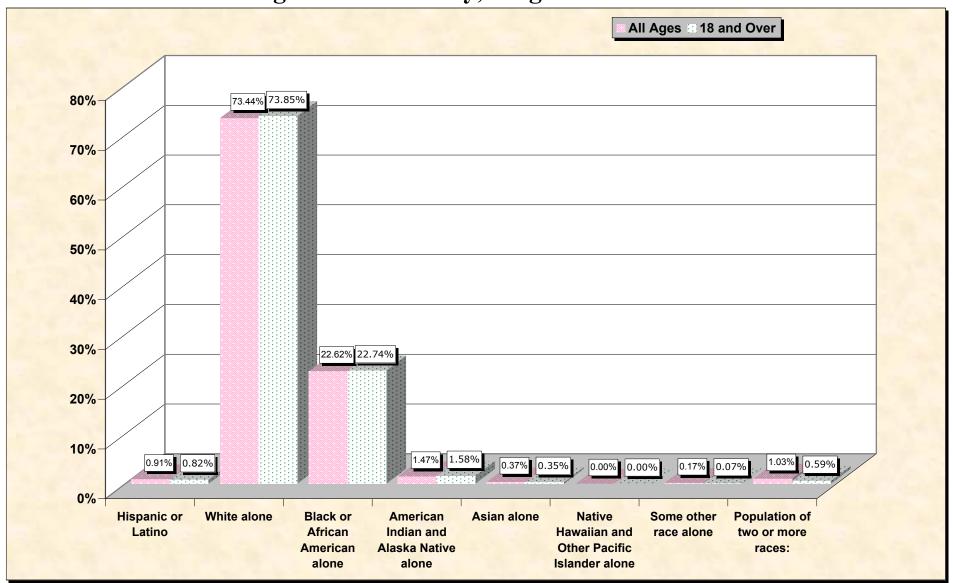

# Hispanic or Latino, and not Hispanic by Race and Age King William County, Virginia

Source: Data Set: Census 2000 Redistricting Data (Public Law 94-171) Summary File. PL2. HISPANIC OR LATINO, AND NOT HISPANIC OR LATINO BY RACE [73] - Universe: Total population; PL4. HISPANIC OR LATINO, AND NOT HISPANIC OR LATINO BY RACE FOR THE POPULATION 18 YEARS AND OVER [73] - Universe: Total population 18 years and over

### HISPANIC OR LATINO, AND NOT HISPANIC OR LATINO BY RACE

|                                                  | King William County, Virginia |
|--------------------------------------------------|-------------------------------|
| Total:                                           | 13,146                        |
| Hispanic or Latino                               | 120                           |
| Not Hispanic or Latino:                          | 13,026                        |
| Population of one race:                          | 12,891                        |
| White alone                                      | 9,654                         |
| Black or African American alone                  | 2,974                         |
| American Indian and Alaska Native alone          | 193                           |
| Asian alone                                      | 48                            |
| Native Hawaiian and Other Pacific Islander alone | 0                             |
| Some other race alone                            | 22                            |
| Population of two or more races:                 | 135                           |

#### HISPANIC OR LATINO, AND NOT HISPANIC OR LATINO BY RACE FOR THE POPULATION 18 YEARS AND OVER

|                                                  | King William County, Virginia |
|--------------------------------------------------|-------------------------------|
| Total:                                           | 9,713                         |
| Hispanic or Latino                               | 80                            |
| Not Hispanic or Latino:                          | 9,633                         |
| Population of one race:                          | 9,576                         |
| White alone                                      | 7,173                         |
| Black or African American alone                  | 2,209                         |
| American Indian and Alaska Native alone          | 153                           |
| Asian alone                                      | 34                            |
| Native Hawaiian and Other Pacific Islander alone | 0                             |
| Some other race alone                            | 7                             |
| Population of two or more races:                 | 57                            |