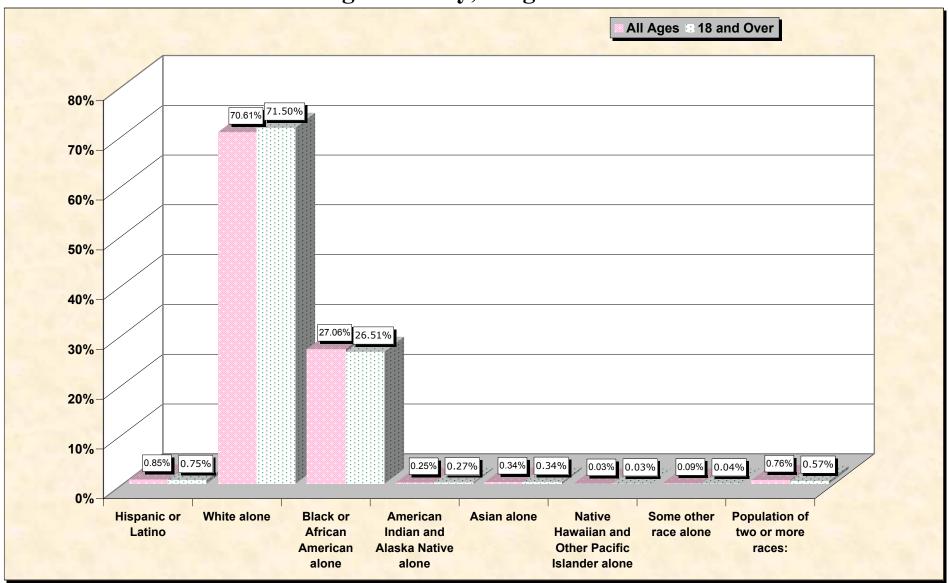

# Hispanic or Latino, and not Hispanic by Race and Age Isle of Wight County, Virginia

Source: Data Set: Census 2000 Redistricting Data (Public Law 94-171) Summary File. PL2. HISPANIC OR LATINO, AND NOT HISPANIC OR LATINO BY RACE [73] - Universe: Total population; PL4. HISPANIC OR LATINO, AND NOT HISPANIC OR LATINO BY RACE FOR THE POPULATION 18 YEARS AND OVER [73] - Universe: Total population 18 years and over

### HISPANIC OR LATINO, AND NOT HISPANIC OR LATINO BY RACE

|                                                  | Isle of Wight County, Virginia |
|--------------------------------------------------|--------------------------------|
| Total:                                           | 29,728                         |
| Hispanic or Latino                               | 254                            |
| Not Hispanic or Latino:                          | 29,474                         |
| Population of one race:                          | 29,249                         |
| White alone                                      | 20,992                         |
| Black or African American alone                  | 8,045                          |
| American Indian and Alaska Native alone          | 75                             |
| Asian alone                                      | 101                            |
| Native Hawaiian and Other Pacific Islander alone | 8                              |
| Some other race alone                            | 28                             |
| Population of two or more races:                 | 225                            |

#### HISPANIC OR LATINO, AND NOT HISPANIC OR LATINO BY RACE FOR THE POPULATION 18 YEARS AND OVER

| Į:                                               | sle of Wight County, Virginia |
|--------------------------------------------------|-------------------------------|
| Total:                                           | 22,184                        |
| Hispanic or Latino                               | 166                           |
| Not Hispanic or Latino:                          | 22,018                        |
| Population of one race:                          | 21,892                        |
| White alone                                      | 15,861                        |
| Black or African American alone                  | 5,881                         |
| American Indian and Alaska Native alone          | 60                            |
| Asian alone                                      | 75                            |
| Native Hawaiian and Other Pacific Islander alone | 6                             |
| Some other race alone                            | 9                             |
| Population of two or more races:                 | 126                           |