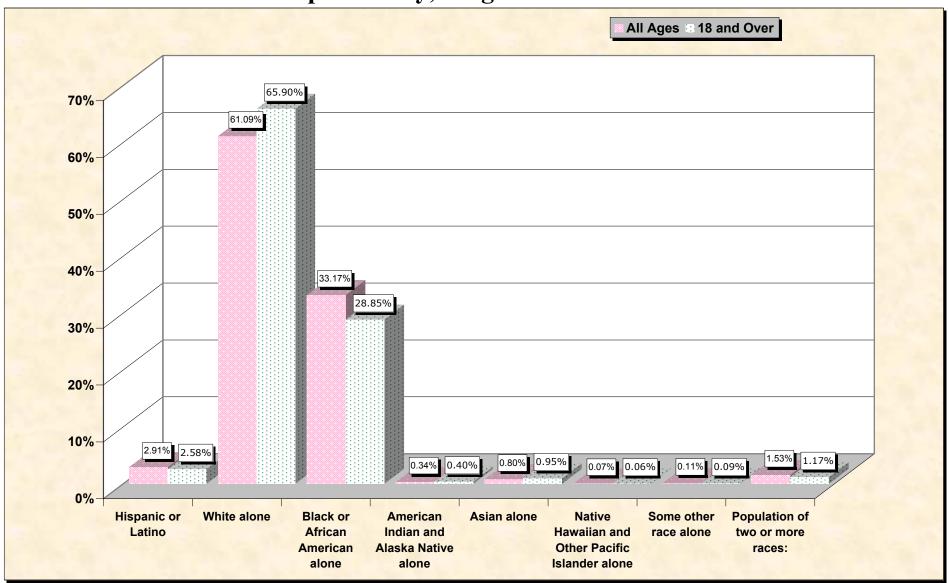

# Hispanic or Latino, and not Hispanic by Race and Age Hopewell city, Virginia

Source: Data Set: Census 2000 Redistricting Data (Public Law 94-171) Summary File. PL2. HISPANIC OR LATINO, AND NOT HISPANIC OR LATINO BY RACE [73] - Universe: Total population; PL4. HISPANIC OR LATINO, AND NOT HISPANIC OR LATINO BY RACE FOR THE POPULATION 18 YEARS AND OVER [73] - Universe: Total population 18 years and over

#### source data for Chart

### HISPANIC OR LATINO, AND NOT HISPANIC OR LATINO BY RACE

|                                                  | Hopewell city, Virginia |
|--------------------------------------------------|-------------------------|
| Total:                                           | 22,354                  |
| Hispanic or Latino                               | 651                     |
| Not Hispanic or Latino:                          | 21,703                  |
| Population of one race:                          | 21,361                  |
| White alone                                      | 13,655                  |
| Black or African American alone                  | 7,414                   |
| American Indian and Alaska Native alone          | 75                      |
| Asian alone                                      | 178                     |
| Native Hawaiian and Other Pacific Islander alone | 15                      |
| Some other race alone                            | 24                      |
| Population of two or more races:                 | 342                     |

Source: Data Set: Census 2000 Redistricting Data (Public Law 94-171) Summary File. PL2. HISPANIC OR LATINO, AND NOT HISPANIC OR LATINO BY RACE [73] - Universe: Total population

#### HISPANIC OR LATINO, AND NOT HISPANIC OR LATINO BY RACE FOR THE POPULATION 18 YEARS AND OVER

|                                                  | Hopewell city, Virginia |
|--------------------------------------------------|-------------------------|
| Total:                                           | 16,389                  |
| Hispanic or Latino                               | 423                     |
| Not Hispanic or Latino:                          | 15,966                  |
| Population of one race:                          | 15,774                  |
| White alone                                      | 10,800                  |
| Black or African American alone                  | 4,729                   |
| American Indian and Alaska Native alone          | 65                      |
| Asian alone                                      | 156                     |
| Native Hawaiian and Other Pacific Islander alone | 10                      |
| Some other race alone                            | 14                      |
| Population of two or more races:                 | 192                     |

Source: Data Set: Census 2000 Redistricting Data (Public Law 94-171) Summary File. PL4. HISPANIC OR LATINO, AND NOT HISPANIC OR LATINO BY RACE FOR THE POPULATION 18 YEARS AND OVER [73] - Universe: Total population 18 years and over