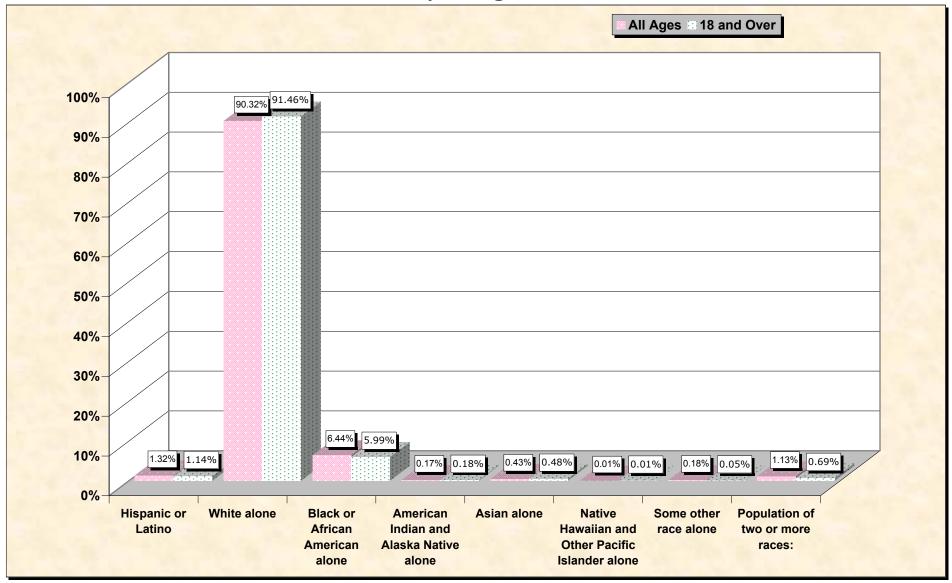

## source data for Chart

## HISPANIC OR LATINO, AND NOT HISPANIC OR LATINO BY RACE

|                                                  | Greene County, Virginia |
|--------------------------------------------------|-------------------------|
| Total:                                           | 15,244                  |
| Hispanic or Latino                               | 201                     |
| Not Hispanic or Latino:                          | 15,043                  |
| Population of one race:                          | 14,870                  |
| White alone                                      | 13,769                  |
| Black or African American alone                  | 982                     |
| American Indian and Alaska Native alone          | 26                      |
| Asian alone                                      | 65                      |
| Native Hawaiian and Other Pacific Islander alone | 1                       |
| Some other race alone                            | 27                      |
| Population of two or more races:                 | 173                     |

## HISPANIC OR LATINO, AND NOT HISPANIC OR LATINO BY RACE FOR THE POPULATION 18 YEARS AND OVER

|                                                  | Greene County, Virginia |
|--------------------------------------------------|-------------------------|
| Total:                                           | 11,070                  |
| Hispanic or Latino                               | 126                     |
| Not Hispanic or Latino:                          | 10,944                  |
| Population of one race:                          | 10,868                  |
| White alone                                      | 10,125                  |
| Black or African American alone                  | 663                     |
| American Indian and Alaska Native alone          | 20                      |
| Asian alone                                      | 53                      |
| Native Hawaiian and Other Pacific Islander alone | 1                       |
| Some other race alone                            | 6                       |
| Population of two or more races:                 | 76                      |