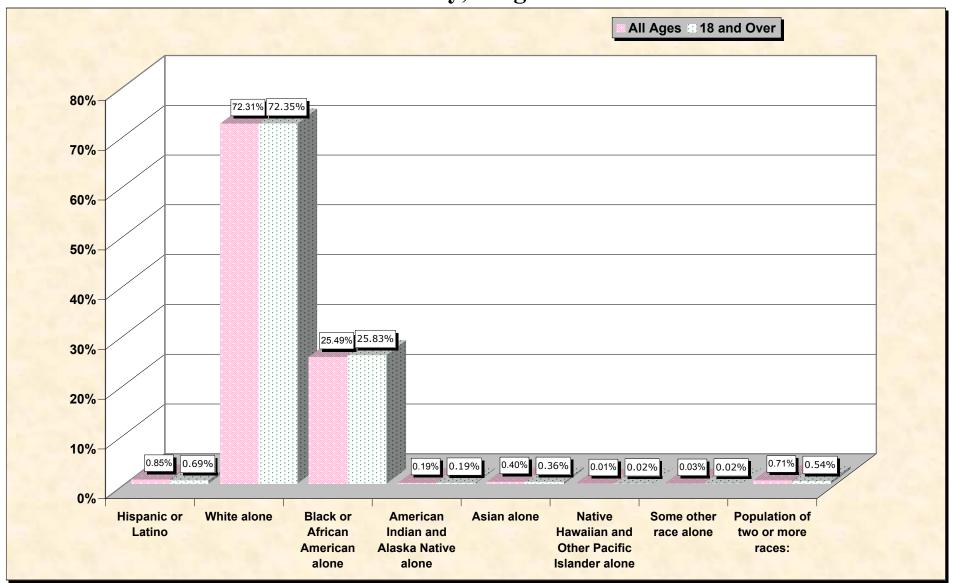

# Hispanic or Latino, and not Hispanic by Race and Age Goochland County, Virginia

Source: Data Set: Census 2000 Redistricting Data (Public Law 94-171) Summary File. PL2. HISPANIC OR LATINO, AND NOT HISPANIC OR LATINO BY RACE [73] - Universe: Total population; PL4. HISPANIC OR LATINO, AND NOT HISPANIC OR LATINO BY RACE FOR THE POPULATION 18 YEARS AND OVER [73] - Universe: Total population 18 years and over

### HISPANIC OR LATINO, AND NOT HISPANIC OR LATINO BY RACE

|                                                  | Goochland County, Virginia |
|--------------------------------------------------|----------------------------|
| Total:                                           | 16,863                     |
| Hispanic or Latino                               | 144                        |
| Not Hispanic or Latino:                          | 16,719                     |
| Population of one race:                          | 16,599                     |
| White alone                                      | 12,194                     |
| Black or African American alone                  | 4,298                      |
| American Indian and Alaska Native alone          | 32                         |
| Asian alone                                      | 68                         |
| Native Hawaiian and Other Pacific Islander alone | 2                          |
| Some other race alone                            | 5                          |
| Population of two or more races:                 | 120                        |

#### HISPANIC OR LATINO, AND NOT HISPANIC OR LATINO BY RACE FOR THE POPULATION 18 YEARS AND OVER

|                                                  | <b>Goochland County, Virginia</b> |
|--------------------------------------------------|-----------------------------------|
| Total:                                           | 13,276                            |
| Hispanic or Latino                               | 92                                |
| Not Hispanic or Latino:                          | 13,184                            |
| Population of one race:                          | 13,112                            |
| White alone                                      | 9,605                             |
| Black or African American alone                  | 3,429                             |
| American Indian and Alaska Native alone          | 25                                |
| Asian alone                                      | 48                                |
| Native Hawaiian and Other Pacific Islander alone | 2                                 |
| Some other race alone                            | 3                                 |
| Population of two or more races:                 | 72                                |