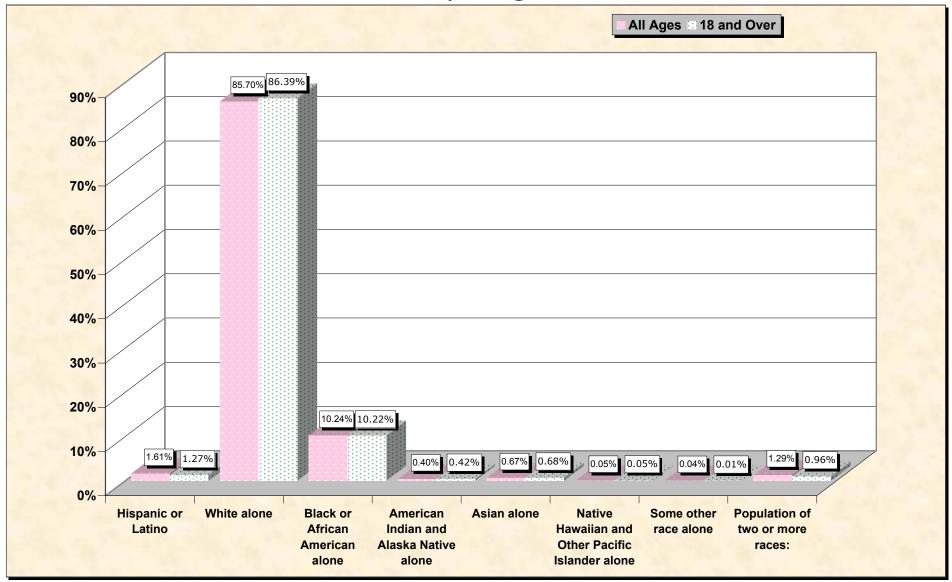

## source data for Chart

## HISPANIC OR LATINO, AND NOT HISPANIC OR LATINO BY RACE

|                                                  | Gloucester County, Virginia |
|--------------------------------------------------|-----------------------------|
| Total:                                           | 34,780                      |
| Hispanic or Latino                               | 560                         |
| Not Hispanic or Latino:                          | 34,220                      |
| Population of one race:                          | 33,770                      |
| White alone                                      | 29,805                      |
| Black or African American alone                  | 3,562                       |
| American Indian and Alaska Native alone          | 139                         |
| Asian alone                                      | 232                         |
| Native Hawaiian and Other Pacific Islander alone | 18                          |
| Some other race alone                            | 14                          |
| Population of two or more races:                 | 450                         |

## HISPANIC OR LATINO, AND NOT HISPANIC OR LATINO BY RACE FOR THE POPULATION 18 YEARS AND OVER

|                                                  | Gloucester County, Virginia |
|--------------------------------------------------|-----------------------------|
| Total:                                           | 25,664                      |
| Hispanic or Latino                               | 327                         |
| Not Hispanic or Latino:                          | 25,337                      |
| Population of one race:                          | 25,091                      |
| White alone                                      | 22,170                      |
| Black or African American alone                  | 2,622                       |
| American Indian and Alaska Native alone          | 107                         |
| Asian alone                                      | 175                         |
| Native Hawaiian and Other Pacific Islander alone | 14                          |
| Some other race alone                            | 3                           |
| Population of two or more races:                 | 246                         |