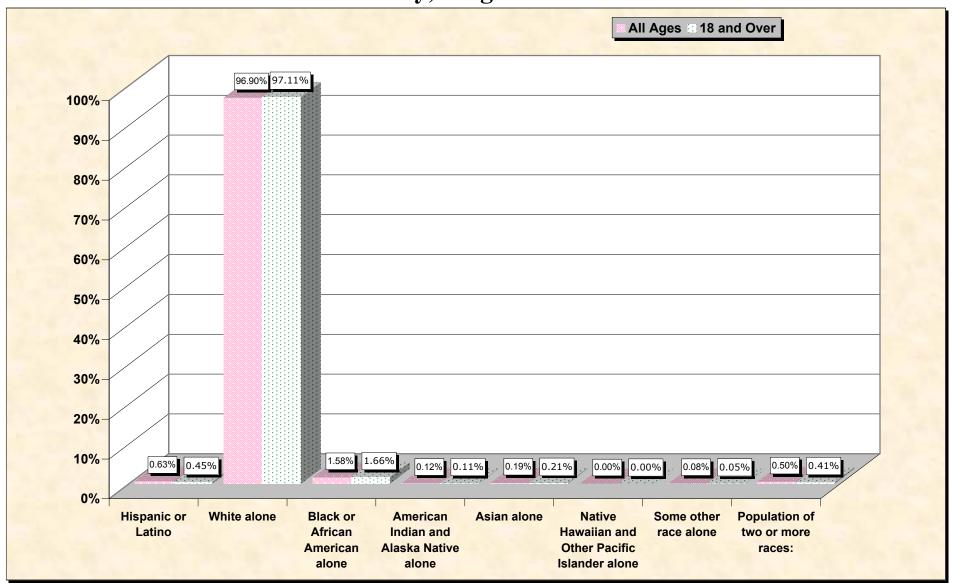

#### source data for Chart

### HISPANIC OR LATINO, AND NOT HISPANIC OR LATINO BY RACE

|                                                  | Giles County, Virginia |
|--------------------------------------------------|------------------------|
| Total:                                           | 16,657                 |
| Hispanic or Latino                               | 105                    |
| Not Hispanic or Latino:                          | 16,552                 |
| Population of one race:                          | 16,469                 |
| White alone                                      | 16,141                 |
| Black or African American alone                  | 263                    |
| American Indian and Alaska Native alone          | 20                     |
| Asian alone                                      | 31                     |
| Native Hawaiian and Other Pacific Islander alone | 0                      |
| Some other race alone                            | 14                     |
| Population of two or more races:                 | 83                     |

#### HISPANIC OR LATINO, AND NOT HISPANIC OR LATINO BY RACE FOR THE POPULATION 18 YEARS AND OVER

|                                                  | Giles County, Virginia |
|--------------------------------------------------|------------------------|
| Total:                                           | 12,989                 |
| Hispanic or Latino                               | 59                     |
| Not Hispanic or Latino:                          | 12,930                 |
| Population of one race:                          | 12,877                 |
| White alone                                      | 12,614                 |
| Black or African American alone                  | 215                    |
| American Indian and Alaska Native alone          | 14                     |
| Asian alone                                      | 27                     |
| Native Hawaiian and Other Pacific Islander alone | 0                      |
| Some other race alone                            | 7                      |
| Population of two or more races:                 | 53                     |