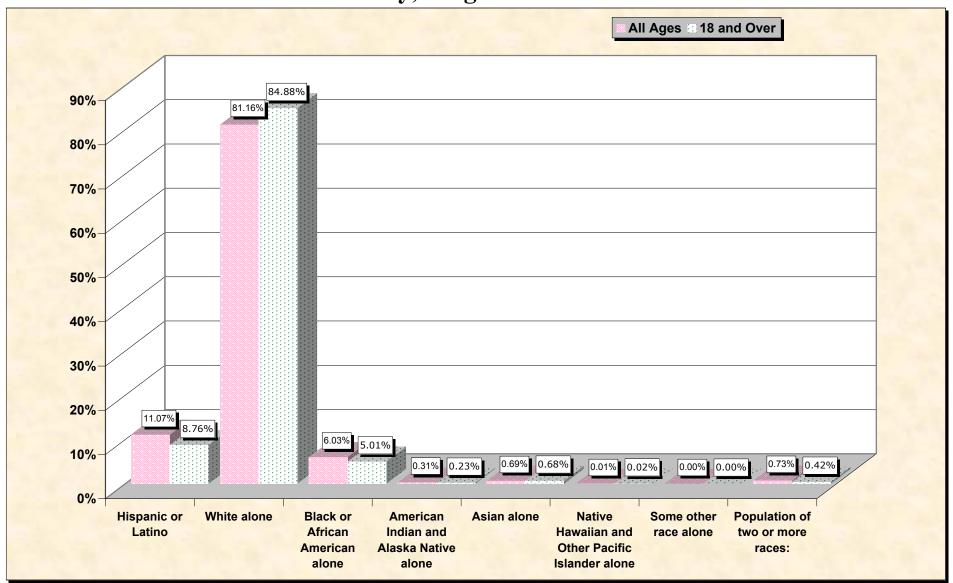

#### source data for Chart

### HISPANIC OR LATINO, AND NOT HISPANIC OR LATINO BY RACE

|                                                  | Galax city, Virginia |
|--------------------------------------------------|----------------------|
| Total:                                           | 6,837                |
| Hispanic or Latino                               | 757                  |
| Not Hispanic or Latino:                          | 6,080                |
| Population of one race:                          | 6,030                |
| White alone                                      | 5,549                |
| Black or African American alone                  | 412                  |
| American Indian and Alaska Native alone          | 21                   |
| Asian alone                                      | 47                   |
| Native Hawaiian and Other Pacific Islander alone | 1                    |
| Some other race alone                            | 0                    |
| Population of two or more races:                 | 50                   |

#### HISPANIC OR LATINO, AND NOT HISPANIC OR LATINO BY RACE FOR THE POPULATION 18 YEARS AND OVER

|                                                  | Galax city, Virginia |
|--------------------------------------------------|----------------------|
| Total:                                           | 5,265                |
| Hispanic or Latino                               | 461                  |
| Not Hispanic or Latino:                          | 4,804                |
| Population of one race:                          | 4,782                |
| White alone                                      | 4,469                |
| Black or African American alone                  | 264                  |
| American Indian and Alaska Native alone          | 12                   |
| Asian alone                                      | 36                   |
| Native Hawaiian and Other Pacific Islander alone | 1                    |
| Some other race alone                            | 0                    |
| Population of two or more races:                 | 22                   |