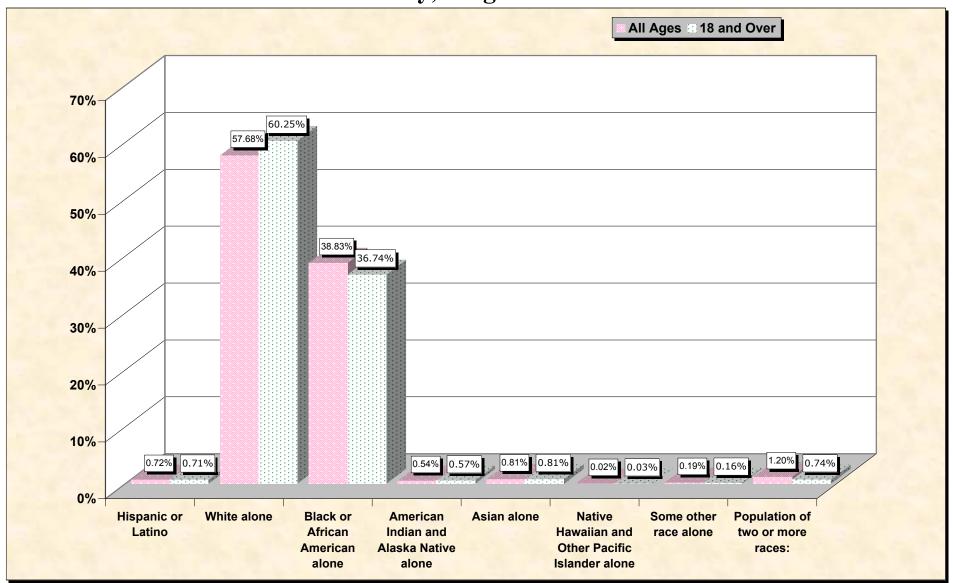

### HISPANIC OR LATINO, AND NOT HISPANIC OR LATINO BY RACE

|                                                  | Essex County, Virginia |
|--------------------------------------------------|------------------------|
| Total:                                           | 9,989                  |
| Hispanic or Latino                               | 72                     |
| Not Hispanic or Latino:                          | 9,917                  |
| Population of one race:                          | 9,797                  |
| White alone                                      | 5,762                  |
| Black or African American alone                  | 3,879                  |
| American Indian and Alaska Native alone          | 54                     |
| Asian alone                                      | 81                     |
| Native Hawaiian and Other Pacific Islander alone | 2                      |
| Some other race alone                            | 19                     |
| Population of two or more races:                 | 120                    |

#### HISPANIC OR LATINO, AND NOT HISPANIC OR LATINO BY RACE FOR THE POPULATION 18 YEARS AND OVER

|                                                  | Essex County, Virginia |
|--------------------------------------------------|------------------------|
| Total:                                           | 7,698                  |
| Hispanic or Latino                               | 55                     |
| Not Hispanic or Latino:                          | 7,643                  |
| Population of one race:                          | 7,586                  |
| White alone                                      | 4,638                  |
| Black or African American alone                  | 2,828                  |
| American Indian and Alaska Native alone          | 44                     |
| Asian alone                                      | 62                     |
| Native Hawaiian and Other Pacific Islander alone | 2                      |
| Some other race alone                            | 12                     |
| Population of two or more races:                 | 57                     |