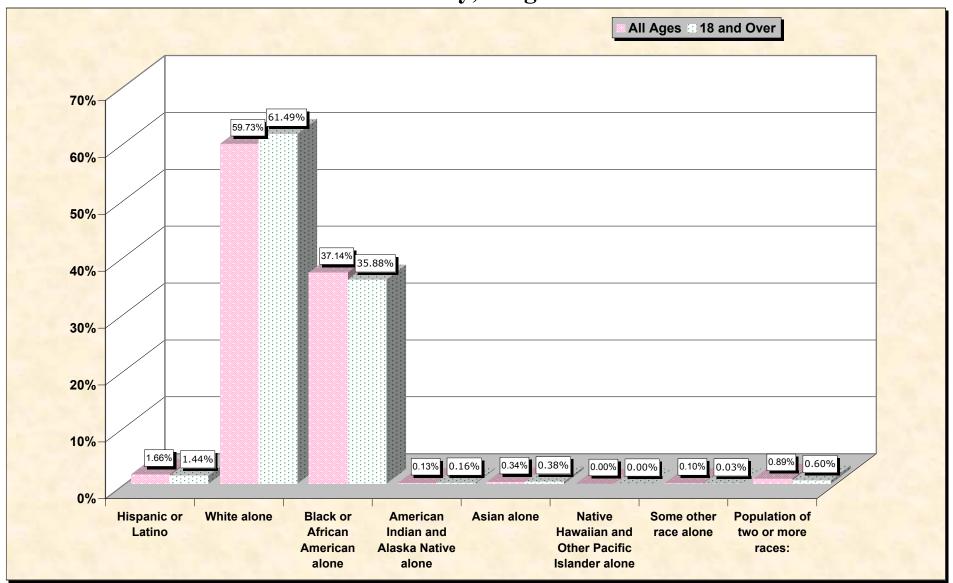

#### source data for Chart

### HISPANIC OR LATINO, AND NOT HISPANIC OR LATINO BY RACE

|                                                  | Cumberland County, Virginia |
|--------------------------------------------------|-----------------------------|
| Total:                                           | 9,017                       |
| Hispanic or Latino                               | 150                         |
| Not Hispanic or Latino:                          | 8,867                       |
| Population of one race:                          | 8,787                       |
| White alone                                      | 5,386                       |
| Black or African American alone                  | 3,349                       |
| American Indian and Alaska Native alone          | 12                          |
| Asian alone                                      | 31                          |
| Native Hawaiian and Other Pacific Islander alone | . 0                         |
| Some other race alone                            | 9                           |
| Population of two or more races:                 | 80                          |

#### HISPANIC OR LATINO, AND NOT HISPANIC OR LATINO BY RACE FOR THE POPULATION 18 YEARS AND OVER

|                                                  | <b>Cumberland County, Virginia</b> |
|--------------------------------------------------|------------------------------------|
| Total:                                           | 6,786                              |
| Hispanic or Latino                               | 98                                 |
| Not Hispanic or Latino:                          | 6,688                              |
| Population of one race:                          | 6,647                              |
| White alone                                      | 4,173                              |
| Black or African American alone                  | 2,435                              |
| American Indian and Alaska Native alone          | 11                                 |
| Asian alone                                      | 26                                 |
| Native Hawaiian and Other Pacific Islander alone | 0                                  |
| Some other race alone                            | 2                                  |
| Population of two or more races:                 | 41                                 |