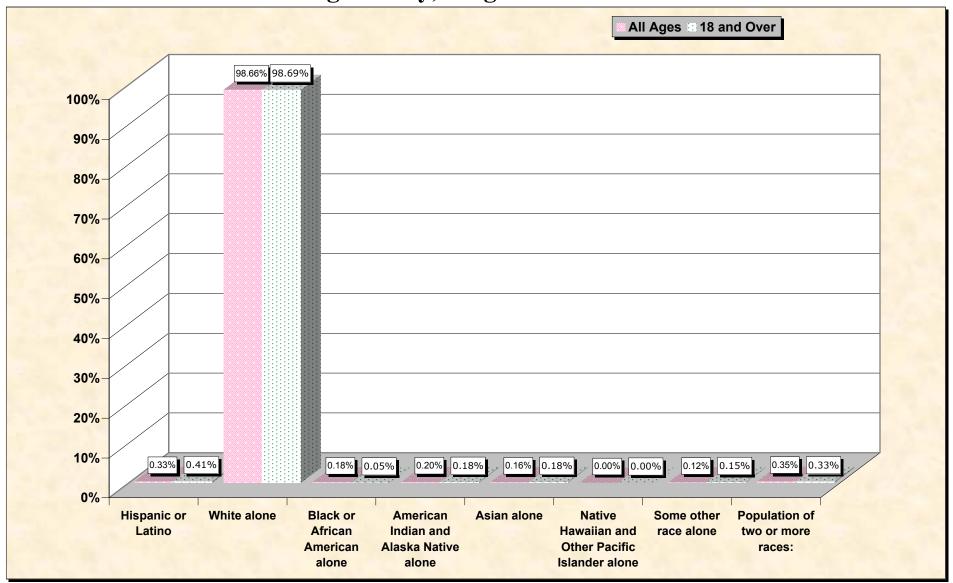

# Hispanic or Latino, and not Hispanic by Race and Age Craig County, Virginia

Source: Data Set: Census 2000 Redistricting Data (Public Law 94-171) Summary File. PL2. HISPANIC OR LATINO, AND NOT HISPANIC OR LATINO BY RACE [73] - Universe: Total population; PL4. HISPANIC OR LATINO, AND NOT HISPANIC OR LATINO BY RACE FOR THE POPULATION 18 YEARS AND OVER [73] - Universe: Total population 18 years and over

### HISPANIC OR LATINO, AND NOT HISPANIC OR LATINO BY RACE

|                                                  | Craig County, Virginia |
|--------------------------------------------------|------------------------|
| Total:                                           | 5,091                  |
| Hispanic or Latino                               | 17                     |
| Not Hispanic or Latino:                          | 5,074                  |
| Population of one race:                          | 5,056                  |
| White alone                                      | 5,023                  |
| Black or African American alone                  | 9                      |
| American Indian and Alaska Native alone          | 10                     |
| Asian alone                                      | 8                      |
| Native Hawaiian and Other Pacific Islander alone | 0                      |
| Some other race alone                            | 6                      |
| Population of two or more races:                 | 18                     |

#### HISPANIC OR LATINO, AND NOT HISPANIC OR LATINO BY RACE FOR THE POPULATION 18 YEARS AND OVER

|                                                  | Craig County, Virginia |
|--------------------------------------------------|------------------------|
| Total:                                           | 3,889                  |
| Hispanic or Latino                               | 16                     |
| Not Hispanic or Latino:                          | 3,873                  |
| Population of one race:                          | 3,860                  |
| White alone                                      | 3,838                  |
| Black or African American alone                  | 2                      |
| American Indian and Alaska Native alone          | 7                      |
| Asian alone                                      | 7                      |
| Native Hawaiian and Other Pacific Islander alone | 0                      |
| Some other race alone                            | 6                      |
| Population of two or more races:                 | 13                     |