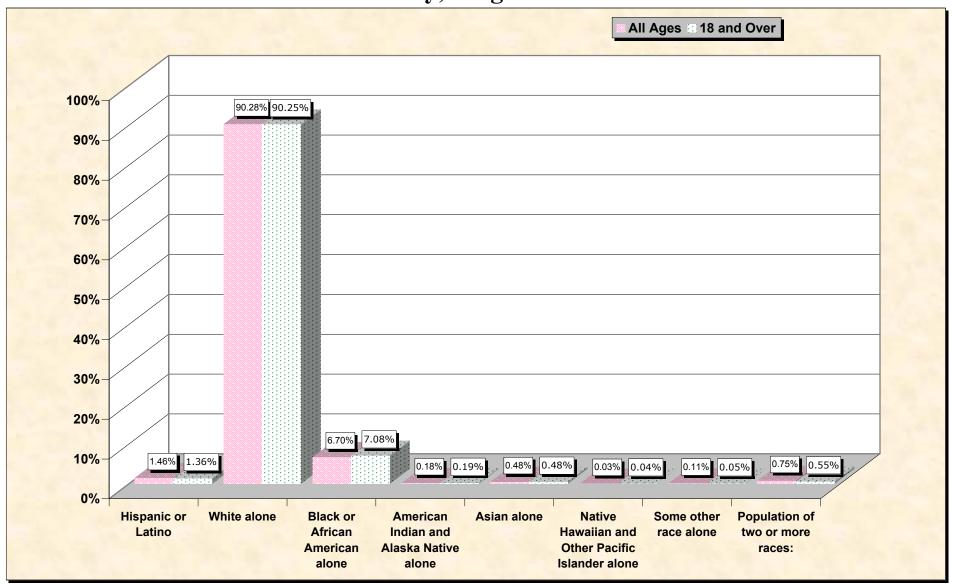

# Hispanic or Latino, and not Hispanic by Race and Age Clarke County, Virginia

Source: Data Set: Census 2000 Redistricting Data (Public Law 94-171) Summary File. PL2. HISPANIC OR LATINO, AND NOT HISPANIC OR LATINO BY RACE [73] - Universe: Total population; PL4. HISPANIC OR LATINO, AND NOT HISPANIC OR LATINO BY RACE FOR THE POPULATION 18 YEARS AND OVER [73] - Universe: Total population 18 years and over

### HISPANIC OR LATINO, AND NOT HISPANIC OR LATINO BY RACE

|                                                  | Clarke County, Virginia |
|--------------------------------------------------|-------------------------|
| Total:                                           | 12,652                  |
| Hispanic or Latino                               | 185                     |
| Not Hispanic or Latino:                          | 12,467                  |
| Population of one race:                          | 12,372                  |
| White alone                                      | 11,422                  |
| Black or African American alone                  | 848                     |
| American Indian and Alaska Native alone          | 23                      |
| Asian alone                                      | 61                      |
| Native Hawaiian and Other Pacific Islander alone | 4                       |
| Some other race alone                            | 14                      |
| Population of two or more races:                 | 95                      |

#### HISPANIC OR LATINO, AND NOT HISPANIC OR LATINO BY RACE FOR THE POPULATION 18 YEARS AND OVER

|                                                  | Clarke County, Virginia |
|--------------------------------------------------|-------------------------|
| Total:                                           | 9,694                   |
| Hispanic or Latino                               | 132                     |
| Not Hispanic or Latino:                          | 9,562                   |
| Population of one race:                          | 9,509                   |
| White alone                                      | 8,749                   |
| Black or African American alone                  | 686                     |
| American Indian and Alaska Native alone          | 18                      |
| Asian alone                                      | 47                      |
| Native Hawaiian and Other Pacific Islander alone | 4                       |
| Some other race alone                            | 5                       |
| Population of two or more races:                 | 53                      |