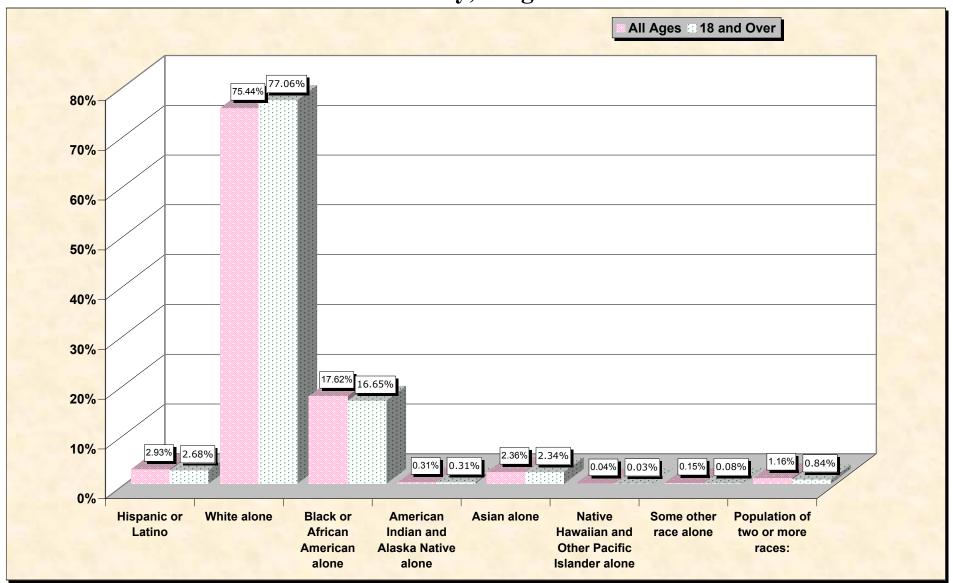

# Hispanic or Latino, and not Hispanic by Race and Age Chesterfield County, Virginia

Source: Data Set: Census 2000 Redistricting Data (Public Law 94-171) Summary File. PL2. HISPANIC OR LATINO, AND NOT HISPANIC OR LATINO BY RACE [73] - Universe: Total population; PL4. HISPANIC OR LATINO, AND NOT HISPANIC OR LATINO BY RACE FOR THE POPULATION 18 YEARS AND OVER [73] - Universe: Total population 18 years and over

### HISPANIC OR LATINO, AND NOT HISPANIC OR LATINO BY RACE

|                                                  | <b>Chesterfield County, Virginia</b> |
|--------------------------------------------------|--------------------------------------|
| Total:                                           | 259,903                              |
| Hispanic or Latino                               | 7,617                                |
| Not Hispanic or Latino:                          | 252,286                              |
| Population of one race:                          | 249,263                              |
| White alone                                      | 196,076                              |
| Black or African American alone                  | 45,797                               |
| American Indian and Alaska Native alone          | 795                                  |
| Asian alone                                      | 6,123                                |
| Native Hawaiian and Other Pacific Islander alone | 95                                   |
| Some other race alone                            | 377                                  |
| Population of two or more races:                 | 3,023                                |

#### HISPANIC OR LATINO, AND NOT HISPANIC OR LATINO BY RACE FOR THE POPULATION 18 YEARS AND OVER

|                                                  | Chesterfield County, Virgini |
|--------------------------------------------------|------------------------------|
| Total:                                           | 186,476                      |
| Hispanic or Latino                               | 5,000                        |
| Not Hispanic or Latino:                          | 181,476                      |
| Population of one race:                          | 179,906                      |
| White alone                                      | 143,700                      |
| Black or African American alone                  | 31,052                       |
| American Indian and Alaska Native alone          | 581                          |
| Asian alone                                      | 4,355                        |
| Native Hawaiian and Other Pacific Islander alone | 64                           |
| Some other race alone                            | 154                          |
| Population of two or more races:                 | 1,570                        |