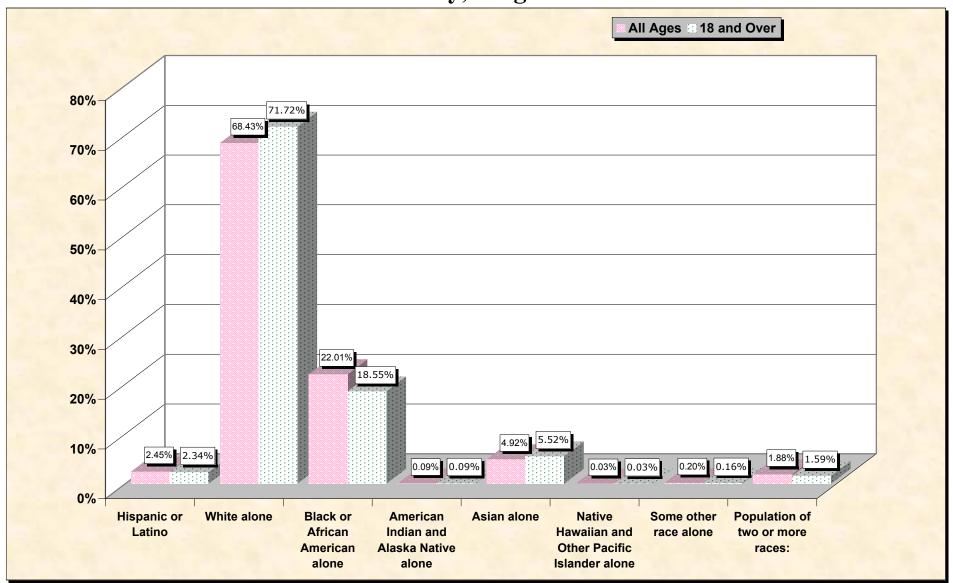

# Hispanic or Latino, and not Hispanic by Race and Age Charlottesville city, Virginia

Source: Data Set: Census 2000 Redistricting Data (Public Law 94-171) Summary File. PL2. HISPANIC OR LATINO, AND NOT HISPANIC OR LATINO BY RACE [73] - Universe: Total population; PL4. HISPANIC OR LATINO, AND NOT HISPANIC OR LATINO BY RACE FOR THE POPULATION 18 YEARS AND OVER [73] - Universe: Total population 18 years and over

#### source data for Chart

### HISPANIC OR LATINO, AND NOT HISPANIC OR LATINO BY RACE

|                                                  | Charlottesville city, Virginia |
|--------------------------------------------------|--------------------------------|
| Total:                                           | 45,049                         |
| Hispanic or Latino                               | 1,102                          |
| Not Hispanic or Latino:                          | 43,947                         |
| Population of one race:                          | 43,100                         |
| White alone                                      | 30,825                         |
| Black or African American alone                  | 9,916                          |
| American Indian and Alaska Native alone          | 42                             |
| Asian alone                                      | 2,215                          |
| Native Hawaiian and Other Pacific Islander alone | 13                             |
| Some other race alone                            | 89                             |
| Population of two or more races:                 | 847                            |

#### HISPANIC OR LATINO, AND NOT HISPANIC OR LATINO BY RACE FOR THE POPULATION 18 YEARS AND OVER

|                                                  | Charlottesville city, Virginia |
|--------------------------------------------------|--------------------------------|
| Total:                                           | 38,214                         |
| Hispanic or Latino                               | 894                            |
| Not Hispanic or Latino:                          | 37,320                         |
| Population of one race:                          | 36,714                         |
| White alone                                      | 27,406                         |
| Black or African American alone                  | 7,088                          |
| American Indian and Alaska Native alone          | 36                             |
| Asian alone                                      | 2,110                          |
| Native Hawaiian and Other Pacific Islander alone | 13                             |
| Some other race alone                            | 61                             |
| Population of two or more races:                 | 606                            |