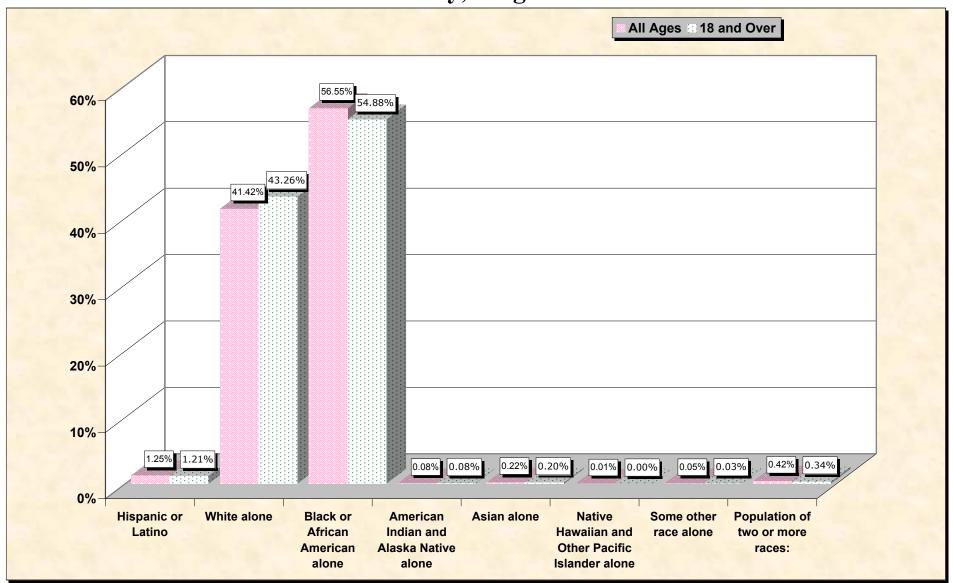

# Hispanic or Latino, and not Hispanic by Race and Age Brunswick County, Virginia

Source: Data Set: Census 2000 Redistricting Data (Public Law 94-171) Summary File. PL2. HISPANIC OR LATINO, AND NOT HISPANIC OR LATINO BY RACE [73] - Universe: Total population; PL4. HISPANIC OR LATINO, AND NOT HISPANIC OR LATINO BY RACE FOR THE POPULATION 18 YEARS AND OVER [73] - Universe: Total population 18 years and over

### HISPANIC OR LATINO, AND NOT HISPANIC OR LATINO BY RACE

|                                                  | Brunswick County, Virginia |
|--------------------------------------------------|----------------------------|
| Total:                                           | 18,419                     |
| Hispanic or Latino                               | 231                        |
| Not Hispanic or Latino:                          | 18,188                     |
| Population of one race:                          | 18,111                     |
| White alone                                      | 7,629                      |
| Black or African American alone                  | 10,416                     |
| American Indian and Alaska Native alone          | 15                         |
| Asian alone                                      | 40                         |
| Native Hawaiian and Other Pacific Islander alone | 1                          |
| Some other race alone                            | 10                         |
| Population of two or more races:                 | 77                         |

Source: Data Set: Census 2000 Redistricting Data (Public Law 94-171) Summary File. PL2. HISPANIC OR LATINO, AND NOT HISPANIC OR LATINO BY RACE [73] - Universe: Total population

#### HISPANIC OR LATINO, AND NOT HISPANIC OR LATINO BY RACE FOR THE POPULATION 18 YEARS AND OVER

|                                                  | <b>Brunswick County, Virginia</b> |
|--------------------------------------------------|-----------------------------------|
| Total:                                           | 14,652                            |
| Hispanic or Latino                               | 177                               |
| Not Hispanic or Latino:                          | 14,475                            |
| Population of one race:                          | 14,425                            |
| White alone                                      | 6,338                             |
| Black or African American alone                  | 8,041                             |
| American Indian and Alaska Native alone          | 12                                |
| Asian alone                                      | 29                                |
| Native Hawaiian and Other Pacific Islander alone | 0                                 |
| Some other race alone                            | 5                                 |
| Population of two or more races:                 | 50                                |

Source: Data Set: Census 2000 Redistricting Data (Public Law 94-171) Summary File. PL4. HISPANIC OR LATINO, AND NOT HISPANIC OR LATINO BY RACE FOR THE POPULATION 18 YEARS AND OVER [73] - Universe: Total population 18 years and over