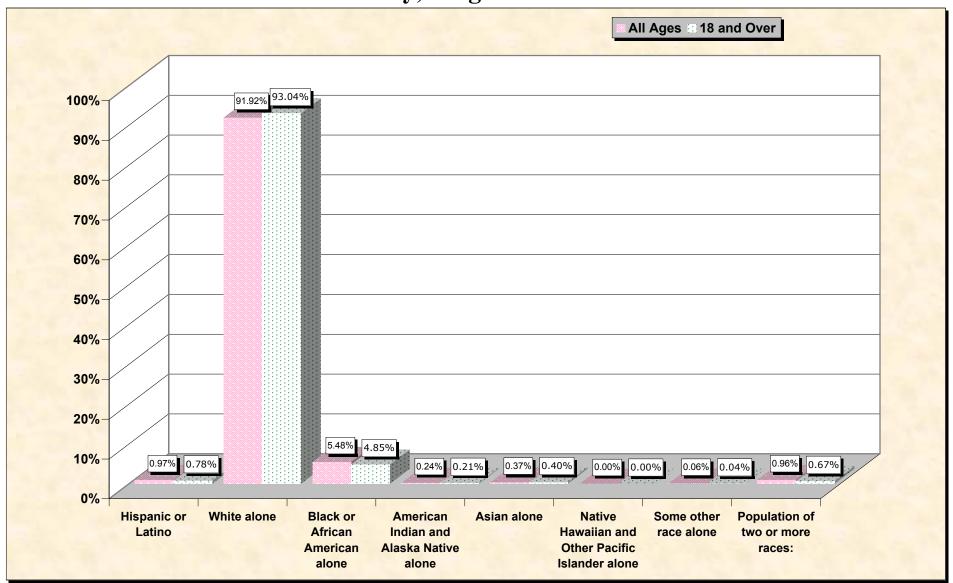

#### source data for Chart

### HISPANIC OR LATINO, AND NOT HISPANIC OR LATINO BY RACE

|                                                  | Bristol city, Virginia |
|--------------------------------------------------|------------------------|
| Total:                                           | 17,367                 |
| Hispanic or Latino                               | 169                    |
| Not Hispanic or Latino:                          | 17,198                 |
| Population of one race:                          | 17,032                 |
| White alone                                      | 15,964                 |
| Black or African American alone                  | 952                    |
| American Indian and Alaska Native alone          | 41                     |
| Asian alone                                      | 64                     |
| Native Hawaiian and Other Pacific Islander alone | 0                      |
| Some other race alone                            | 11                     |
| Population of two or more races:                 | 166                    |

Source: Data Set: Census 2000 Redistricting Data (Public Law 94-171) Summary File. PL2. HISPANIC OR LATINO, AND NOT HISPANIC OR LATINO BY RACE [73] - Universe: Total population

#### HISPANIC OR LATINO, AND NOT HISPANIC OR LATINO BY RACE FOR THE POPULATION 18 YEARS AND OVER

|                                                  | Bristol city, Virginia |
|--------------------------------------------------|------------------------|
| Total:                                           | 13,837                 |
| Hispanic or Latino                               | 108                    |
| Not Hispanic or Latino:                          | 13,729                 |
| Population of one race:                          | 13,636                 |
| White alone                                      | 12,874                 |
| Black or African American alone                  | 671                    |
| American Indian and Alaska Native alone          | 29                     |
| Asian alone                                      | 56                     |
| Native Hawaiian and Other Pacific Islander alone | 0                      |
| Some other race alone                            | 6                      |
| Population of two or more races:                 | 93                     |

Source: Data Set: Census 2000 Redistricting Data (Public Law 94-171) Summary File. PL4. HISPANIC OR LATINO, AND NOT HISPANIC OR LATINO BY RACE FOR THE POPULATION 18 YEARS AND OVER [73] - Universe: Total population 18 years and over