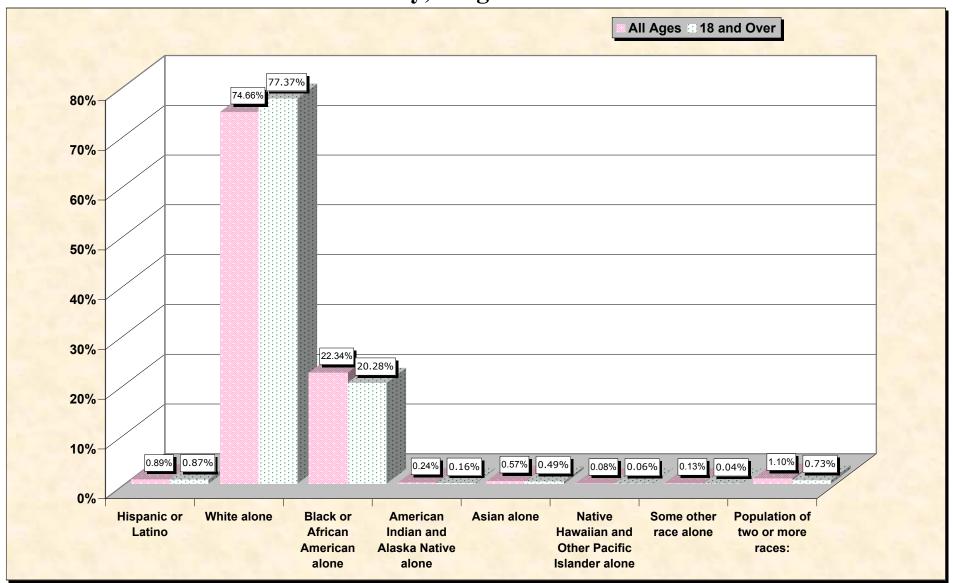

### HISPANIC OR LATINO, AND NOT HISPANIC OR LATINO BY RACE

|                                                  | Bedford city, Virginia |
|--------------------------------------------------|------------------------|
| Total:                                           | 6,299                  |
| Hispanic or Latino                               | 56                     |
| Not Hispanic or Latino:                          | 6,243                  |
| Population of one race:                          | 6,174                  |
| White alone                                      | 4,703                  |
| Black or African American alone                  | 1,407                  |
| American Indian and Alaska Native alone          | 15                     |
| Asian alone                                      | 36                     |
| Native Hawaiian and Other Pacific Islander alone | 5                      |
| Some other race alone                            | 8                      |
| Population of two or more races:                 | 69                     |

#### HISPANIC OR LATINO, AND NOT HISPANIC OR LATINO BY RACE FOR THE POPULATION 18 YEARS AND OVER

|                                                  | Bedford city, Virginia |
|--------------------------------------------------|------------------------|
| Total:                                           | 4,936                  |
| Hispanic or Latino                               | 43                     |
| Not Hispanic or Latino:                          | 4,893                  |
| Population of one race:                          | 4,857                  |
| White alone                                      | 3,819                  |
| Black or African American alone                  | 1,001                  |
| American Indian and Alaska Native alone          | 8                      |
| Asian alone                                      | 24                     |
| Native Hawaiian and Other Pacific Islander alone | 3                      |
| Some other race alone                            | 2                      |
| Population of two or more races:                 | 36                     |