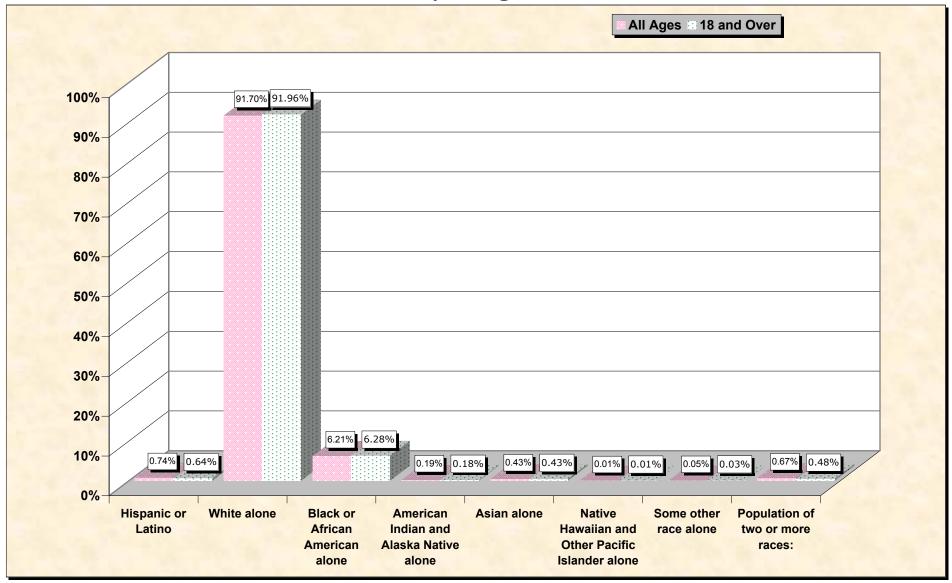

## Hispanic or Latino, and not Hispanic by Race and Age Bedford County, Virginia

Source: Data Set: Census 2000 Redistricting Data (Public Law 94-171) Summary File. PL2. HISPANIC OR LATINO, AND NOT HISPANIC OR LATINO BY RACE [73] - Universe: Total population; PL4. HISPANIC OR LATINO, AND NOT HISPANIC OR LATINO BY RACE FOR THE POPULATION 18 YEARS AND OVER [73] - Universe: Total population 18 years and over

## HISPANIC OR LATINO, AND NOT HISPANIC OR LATINO BY RACE

|                                                  | <b>Bedford County, Virginia</b> |
|--------------------------------------------------|---------------------------------|
| Total:                                           | 60,371                          |
| Hispanic or Latino                               | 449                             |
| Not Hispanic or Latino:                          | 59,922                          |
| Population of one race:                          | 59,516                          |
| White alone                                      | 55,358                          |
| Black or African American alone                  | 3,752                           |
| American Indian and Alaska Native alone          | 113                             |
| Asian alone                                      | 258                             |
| Native Hawaiian and Other Pacific Islander alone | 7                               |
| Some other race alone                            | 28                              |
| Population of two or more races:                 | 406                             |

## HISPANIC OR LATINO, AND NOT HISPANIC OR LATINO BY RACE FOR THE POPULATION 18 YEARS AND OVER

|                                                  | <b>Bedford County, Virginia</b> |
|--------------------------------------------------|---------------------------------|
| Total:                                           | 45,871                          |
| Hispanic or Latino                               | 293                             |
| Not Hispanic or Latino:                          | 45,578                          |
| Population of one race:                          | 45,360                          |
| White alone                                      | 42,183                          |
| Black or African American alone                  | 2,881                           |
| American Indian and Alaska Native alone          | 84                              |
| Asian alone                                      | 196                             |
| Native Hawaiian and Other Pacific Islander alone | 4                               |
| Some other race alone                            | 12                              |
| Population of two or more races:                 | 218                             |