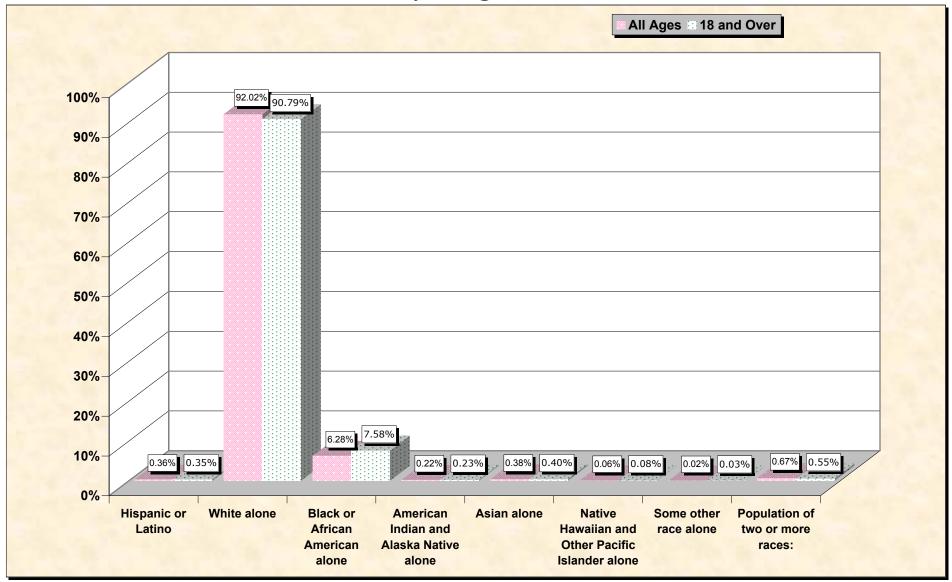

## Hispanic or Latino, and not Hispanic by Race and Age Bath County, Virginia

Source: Data Set: Census 2000 Redistricting Data (Public Law 94-171) Summary File. PL2. HISPANIC OR LATINO, AND NOT HISPANIC OR LATINO BY RACE [73] - Universe: Total population; PL4. HISPANIC OR LATINO, AND NOT HISPANIC OR LATINO BY RACE FOR THE POPULATION 18 YEARS AND OVER [73] - Universe: Total population 18 years and over

## HISPANIC OR LATINO, AND NOT HISPANIC OR LATINO BY RACE

|                                                  | Bath County, Virginia |
|--------------------------------------------------|-----------------------|
| Total:                                           | 5,048                 |
| Hispanic or Latino                               | 18                    |
| Not Hispanic or Latino:                          | 5,030                 |
| Population of one race:                          | 4,996                 |
| White alone                                      | 4,645                 |
| Black or African American alone                  | 317                   |
| American Indian and Alaska Native alone          | 11                    |
| Asian alone                                      | 19                    |
| Native Hawaiian and Other Pacific Islander alone | 3                     |
| Some other race alone                            | 1                     |
| Population of two or more races:                 | 34                    |

## HISPANIC OR LATINO, AND NOT HISPANIC OR LATINO BY RACE FOR THE POPULATION 18 YEARS AND OVER

|                                                  | Bath County, Virginia |
|--------------------------------------------------|-----------------------|
| Total:                                           | 3,986                 |
| Hispanic or Latino                               | 14                    |
| Not Hispanic or Latino:                          | 3,972                 |
| Population of one race:                          | 3,950                 |
| White alone                                      | 3,619                 |
| Black or African American alone                  | 302                   |
| American Indian and Alaska Native alone          | 9                     |
| Asian alone                                      | 16                    |
| Native Hawaiian and Other Pacific Islander alone | 3                     |
| Some other race alone                            | 1                     |
| Population of two or more races:                 | 22                    |