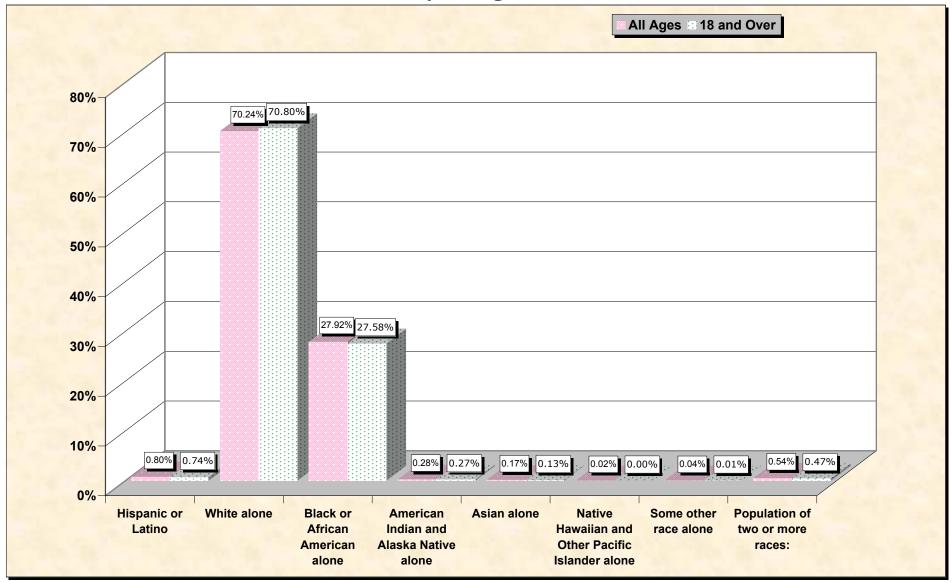

## source data for Chart

## HISPANIC OR LATINO, AND NOT HISPANIC OR LATINO BY RACE

|                                                  | Amelia County, Virginia |
|--------------------------------------------------|-------------------------|
| Total:                                           | 11,400                  |
| Hispanic or Latino                               | 91                      |
| Not Hispanic or Latino:                          | 11,309                  |
| Population of one race:                          | 11,248                  |
| White alone                                      | 8,007                   |
| Black or African American alone                  | 3,183                   |
| American Indian and Alaska Native alone          | 32                      |
| Asian alone                                      | 19                      |
| Native Hawaiian and Other Pacific Islander alone | 2                       |
| Some other race alone                            | 5                       |
| Population of two or more races:                 | 61                      |

## HISPANIC OR LATINO, AND NOT HISPANIC OR LATINO BY RACE FOR THE POPULATION 18 YEARS AND OVER

|                                                  | Amelia County, Virginia |
|--------------------------------------------------|-------------------------|
| Total:                                           | 8,511                   |
| Hispanic or Latino                               | 63                      |
| Not Hispanic or Latino:                          | 8,448                   |
| Population of one race:                          | 8,408                   |
| White alone                                      | 6,026                   |
| Black or African American alone                  | 2,347                   |
| American Indian and Alaska Native alone          | 23                      |
| Asian alone                                      | 11                      |
| Native Hawaiian and Other Pacific Islander alone | 0                       |
| Some other race alone                            | 1                       |
| Population of two or more races:                 | 40                      |