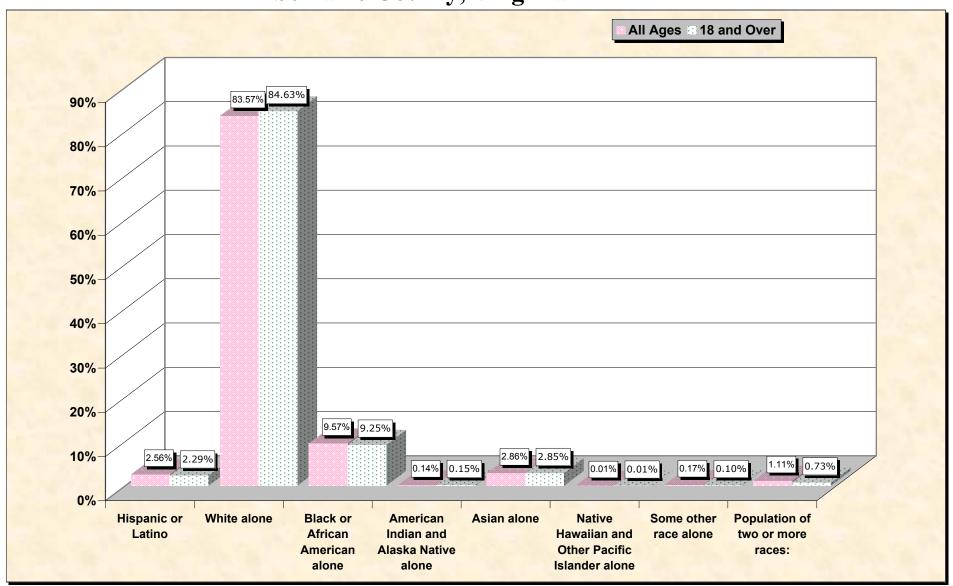

# Hispanic or Latino, and not Hispanic by Race and Age Albemarle County, Virginia

Source: Data Set: Census 2000 Redistricting Data (Public Law 94-171) Summary File. PL2. HISPANIC OR LATINO, AND NOT HISPANIC OR LATINO BY RACE [73] - Universe: Total population; PL4. HISPANIC OR LATINO, AND NOT HISPANIC OR LATINO BY RACE FOR THE POPULATION 18 YEARS AND OVER [73] - Universe: Total population 18 years and over

### HISPANIC OR LATINO, AND NOT HISPANIC OR LATINO BY RACE

|                                                  | Albemarle County, Virginia |
|--------------------------------------------------|----------------------------|
| Total:                                           | 79,236                     |
| Hispanic or Latino                               | 2,029                      |
| Not Hispanic or Latino:                          | 77,207                     |
| Population of one race:                          | 76,327                     |
| White alone                                      | 66,218                     |
| Black or African American alone                  | 7,586                      |
| American Indian and Alaska Native alone          | 113                        |
| Asian alone                                      | 2,267                      |
| Native Hawaiian and Other Pacific Islander alone | 6                          |
| Some other race alone                            | 137                        |
| Population of two or more races:                 | 880                        |

Source: Data Set: Census 2000 Redistricting Data (Public Law 94-171) Summary File. PL2. HISPANIC OR LATINO, AND NOT HISPANIC OR LATINO BY RACE [73] - Universe: Total population

#### HISPANIC OR LATINO, AND NOT HISPANIC OR LATINO BY RACE FOR THE POPULATION 18 YEARS AND OVER

|                                                  | Albemarle County, Virginia |
|--------------------------------------------------|----------------------------|
| Total:                                           | 59,553                     |
| Hispanic or Latino                               | 1,365                      |
| Not Hispanic or Latino:                          | 58,188                     |
| Population of one race:                          | 57,755                     |
| White alone                                      | 50,397                     |
| Black or African American alone                  | 5,509                      |
| American Indian and Alaska Native alone          | 91                         |
| Asian alone                                      | 1,696                      |
| Native Hawaiian and Other Pacific Islander alone | 5                          |
| Some other race alone                            | 57                         |
| Population of two or more races:                 | 433                        |

Source: Data Set: Census 2000 Redistricting Data (Public Law 94-171) Summary File. PL4. HISPANIC OR LATINO, AND NOT HISPANIC OR LATINO BY RACE FOR THE POPULATION 18 YEARS AND OVER [73] - Universe: Total population 18 years and over