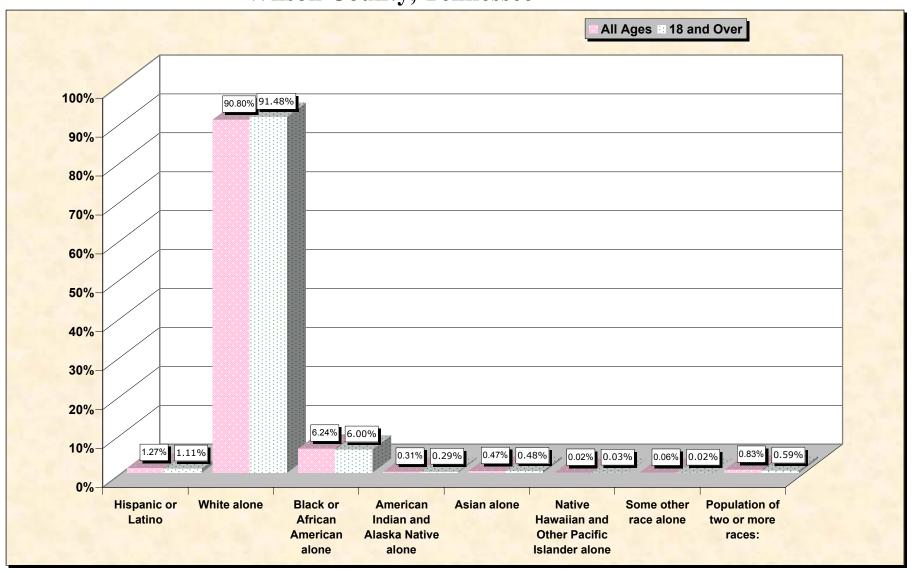

# Hispanic or Latino, and not Hispanic by Race and Age Wilson County, Tennessee

Source: Data Set: Census 2000 Redistricting Data (Public Law 94-171) Summary File. PL2. HISPANIC OR LATINO, AND NOT HISPANIC OR LATINO BY RACE [73] - Universe: Total population; PL4. HISPANIC OR LATINO, AND NOT HISPANIC OR LATINO BY RACE FOR THE POPULATION 18 YEARS AND OVER [73] - Universe: Total population 18 years and over

#### HISPANIC OR LATINO, AND NOT HISPANIC OR LATINO BY RACE

|                                                  | Wilson County, |
|--------------------------------------------------|----------------|
|                                                  | Tennessee      |
| Total:                                           | 88,809         |
| Hispanic or Latino                               | 1,127          |
| Not Hispanic or Latino:                          | 87,682         |
| Population of one race:                          | 86,948         |
| White alone                                      | 80,638         |
| Black or African American alone                  | 5,545          |
| American Indian and Alaska Native alone          | 276            |
| Asian alone                                      | 419            |
| Native Hawaiian and Other Pacific Islander alone | 21             |
| Some other race alone                            | 49             |
| Population of two or more races:                 | 734            |

Source: Data Set: Census 2000 Redistricting Data (Public Law 94-171) Summary File. PL2. HISPANIC OR LATINO, AND NOT HISPANIC OR LATINO BY RACE [73] - Universe: Total population

### HISPANIC OR LATINO, AND NOT HISPANIC OR LATINO BY RACE FOR THE POPULATION 18 YEARS AND OVER

|                                                  | Wilson County, |
|--------------------------------------------------|----------------|
|                                                  | Tennessee      |
| Total:                                           | 65,504         |
| Hispanic or Latino                               | 725            |
| Not Hispanic or Latino:                          | 64,779         |
| Population of one race:                          | 64,390         |
| White alone                                      | 59,920         |
| Black or African American alone                  | 3,933          |
| American Indian and Alaska Native alone          | 189            |
| Asian alone                                      | 313            |
| Native Hawaiian and Other Pacific Islander alone | 20             |
| Some other race alone                            | 15             |
| Population of two or more races:                 | 389            |

Source: Data Set: Census 2000 Redistricting Data (Public Law 94-171) Summary File. PL4. HISPANIC OR LATINO, AND NOT HISPANIC OR LATINO BY RACE FOR THE POPULATION 18 YEARS AND OVER [73] - Universe: Total population 18 years and over